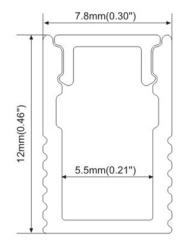

#### **Dimensional Drawings**

Photometric information available upon request.

### **Specifications**

| SKU                 | VB-ALP116-2M                          |
|---------------------|---------------------------------------|
| EAN                 | 9340994018157                         |
| IP rating           | 20                                    |
| Length              | 2000 mm                               |
| Width               | 8 mm                                  |
| Height              | 9 mm                                  |
| Mounting type       | Surface                               |
| Material            | Aluminium Body with PC Opal<br>Cover  |
| Accessories         | 2 x End Caps, Metal Mounting<br>Clips |
| Diffuser            | Opal                                  |
| Weatherproof        | Non-weatherproof                      |
| Working temperature | Maximum 15w/m                         |