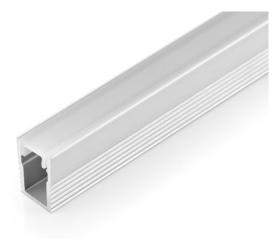

## VIBE SURFACE MOUNTED ALU PROFILE WITH PC COVER 2M

### VB-ALP116-2M

Vibe's Series of Aluminium Profiles use high quality 6063-T5 aircraft Aluminium and environmentally friendly PMMA (polymethyl methacrylate) or PC (polycarbonate) covers, producing an elegant appearance with excellent heat dissipation. Please note: Required end caps, mounting clips and LED Strip Lighting sold separately under code VB-ALP-ACC & VBLST.

### **Specifications**

| SKU                 | VB-ALP116-2M                          |
|---------------------|---------------------------------------|
| EAN                 | 9340994018157                         |
| IP rating           | 20                                    |
| Length              | 2000 mm                               |
| Width               | 8 mm                                  |
| Height              | 9 mm                                  |
| Mounting type       | Surface                               |
| Material            | Aluminium Body with PC Opal<br>Cover  |
| Accessories         | 2 x End Caps, Metal Mounting<br>Clips |
| Diffuser            | Opal                                  |
| Weatherproof        | Non-weatherproof                      |
| Working temperature | Maximum 15w/m                         |