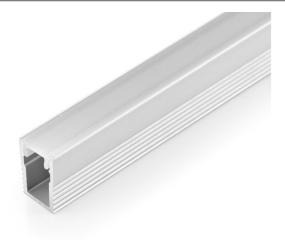

# VIBE SURFACE MOUNTED ALU PROFILE WITH PC COVER 2M

### VB-ALP116-2M

Vibe's Series of Aluminium Profiles use high quality 6063-T5 aircraft Aluminium and environmentally friendly PMMA (polymethyl methacrylate) or PC (polycarbonate) covers, producing an elegant appearance with excellent heat dissipation. Please note: Required end caps, mounting clips and LED Strip Lighting sold separately under code VB-ALP-ACC & VBLST.

### **Features & Benefits**

- Applicable Max Power: <12W P/M.
- Surface mounted extrusions are the perfect answer when the design doesn't allow or doesn't warrant a recessed profile & in many cases you will find a recessed profile has a surface mount "twin brother" in both size & shape.
- Suspended Extrusions look great over any kitchen bench, reception desk or bar top etc and make any retail shop display look stylish and modern.
- Prolong the life of your LED strip lights by dissipating the heat generated during operation
- Perfect for seamless continuous linear lighting
- Most (not all) are supplied in 1m, 2m & 3m lengths & can also be customised upon request.
- PC/PMMA Opal Diffuser All available as standard Anodised Aluminium colour
- \* Some models/sizes available in Black & White
- \*\* Custom colour also available on request