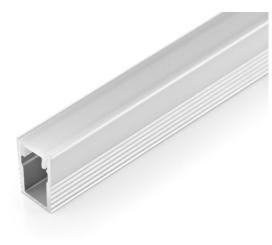

# VIBE SURFACE MOUNTED ALU PROFILE WITH PC COVER 2M

### VB-ALP116-2M

Vibe's Series of Aluminium Profiles use high quality 6063-T5 aircraft Aluminium and environmentally friendly PMMA (polymethyl methacrylate) or PC (polycarbonate) covers, producing an elegant appearance with excellent heat dissipation. Please note: Required end caps, mounting clips and LED Strip Lighting sold separately under code VB-ALP-ACC & VBLST.

### **Features & Benefits**

- Applicable Max Power: <12W P/M.
- Surface mounted extrusions are the perfect answer when the design doesn't allow or doesn't warrant a recessed profile & in many cases you will find a recessed profile has a surface mount "twin brother" in both size & shape.
- Suspended Extrusions look great over any kitchen bench, reception desk or bar top etc and make any retail shop display look stylish and modern.
- Prolong the life of your LED strip lights by dissipating the heat generated during operation
- Perfect for seamless continuous linear lighting
- Most (not all) are supplied in 1m, 2m & 3m lengths & can also be customised upon request.
- PC/PMMA Opal Diffuser All available as standard Anodised Aluminium colour
- \* Some models/sizes available in Black & White
- \*\* Custom colour also available on request