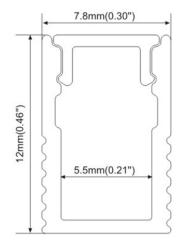

380                 |                                       |
| EAN                 | 9340994018157                         |
| IP rating           | 20                                    |
| Length              | 2000 mm                               |
| Width               | 8 mm                                  |
| Height              | 9 mm                                  |
| Mounting type       | Surface                               |
| Material            | Aluminium Body with PC Opal<br>Cover  |
| Accessories         | 2 x End Caps, Metal Mounting<br>Clips |
| Diffuser            | Opal                                  |
| Weatherproof        | Non-weatherproof                      |
| Working temperature | Maximum 15w/m                         |



#### **Dimensional Drawings**



Photometric information available upon request.