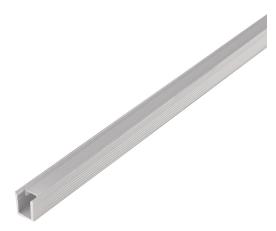

## VB-ALP116-3M

Vibe's Series of Aluminium Profiles use high quality 6063-T5 aircraft Aluminium and environmentally friendly PMMA (polymethyl methacrylate) or PC (polycarbonate) covers, producing an elegant appearance with excellent heat dissipation. Please note: Required end caps, mounting clips and LED Strip Lighting sold separately under code VB-ALP-ACC & VBLST.

## Specifications

| SKU           | VB-ALP116-3M                          |
|---------------|---------------------------------------|
| EAN           | 9340994026992                         |
| IP rating     | 20                                    |
| Length        | 3000 mm                               |
| Width         | 8 mm                                  |
| Height        | 12 mm                                 |
| Mounting type | Surface                               |
| Accessories   | 2 x End Caps, Metal Mounting<br>Clips |
| Weatherproof  | Non-weatherproof                      |