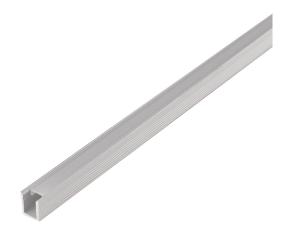

## VB-ALP116-3M

Vibe's Series of Aluminium Profiles use high quality 6063-T5 aircraft Aluminium and environmentally friendly PMMA (polymethyl methacrylate) or PC (polycarbonate) covers, producing an elegant appearance with excellent heat dissipation. Please note: Required end caps, mounting clips and LED Strip Lighting sold separately under code VB-ALP-ACC & VBLST.

## Specifications

| SKU           | VB-ALP116-3M                          |
|---------------|---------------------------------------|
| EAN           | 9340994026992                         |
| IP rating     | 20                                    |
| Length        | 3000 mm                               |
| Width         | 8 mm                                  |
| Height        | 12 mm                                 |
| Mounting type | Surface                               |
| Accessories   | 2 x End Caps, Metal Mounting<br>Clips |
| Weatherproof  | Non-weatherproof                      |