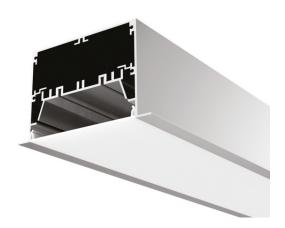

## 2.5M ALUMINUM PROFILE WITH PC OPAL DIFFUSER

## VB-ALP12575-2.5M

Vibe's Series of Aluminium Profiles use high quality 6063-T5 aircraft Aluminium and environmentally friendly PMMA (polymethyl methacrylate) or PC (polycarbonate) covers, producing an elegant appearance with excellent heat dissipation. Please note: Required end caps, mounting clips and LED Strip Lighting sold separately under code VB-ALP-ACC & VBLST.

## **Specifications**

| SKU           | VB-ALP12575-2.5M                                      |
|---------------|-------------------------------------------------------|
| EAN           | 9340994017631                                         |
| IP rating     | 20                                                    |
| Length        | 2500 mm                                               |
| Width         | 122 mm                                                |
| Height        | 75 mm                                                 |
| Mounting type | Recessed                                              |
| Material      | Aluminium Body with PC Diffuser                       |
| Accessories   | 2x End Caps, Inner Clips &<br>Recessed Mounting Clips |
| Diffuser      | Opal                                                  |
| Weatherproof  | Non-weatherproof                                      |