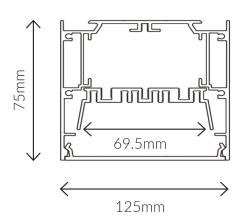

## **Specifications**

| SKU           | VB-ALP12575-2.5M                                      |
|---------------|-------------------------------------------------------|
| EAN           | 9340994017631                                         |
| IP rating     | 20                                                    |
| Length        | 2500 mm                                               |
| Width         | 122 mm                                                |
| Height        | 75 mm                                                 |
| Mounting type | Recessed                                              |
| Material      | Aluminium Body with PC Diffuser                       |
| Accessories   | 2x End Caps, Inner Clips &<br>Recessed Mounting Clips |
| Diffuser      | Opal                                                  |
| Weatherproof  | Non-weatherproof                                      |