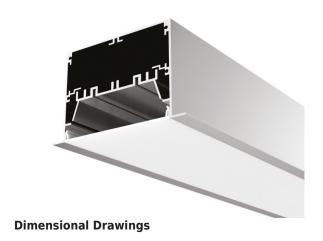

## 2.5M ALUMINUM PROFILE WITH PC OPAL DIFFUSER

## VB-ALP12575-2.5M

Vibe's Series of Aluminium Profiles use high quality 6063-T5 aircraft Aluminium and environmentally friendly PMMA (polymethyl methacrylate) or PC (polycarbonate) covers, producing an elegant appearance with excellent heat dissipation. Please note: Required end caps, mounting clips and LED Strip Lighting sold separately under code VB-ALP-ACC & VBLST.

## **Specifications**

| SKU           | VB-ALP12575-2.5M                                      |
|---------------|-------------------------------------------------------|
| EAN           | 9340994017631                                         |
| IP rating     | 20                                                    |
| Length        | 2500 mm                                               |
| Width         | 122 mm                                                |
| Height        | 75 mm                                                 |
| Mounting type | Recessed                                              |
| Material      | Aluminium Body with PC Diffuser                       |
| Accessories   | 2x End Caps, Inner Clips &<br>Recessed Mounting Clips |
| Diffuser      | Opal                                                  |
| Weatherproof  | Non-weatherproof                                      |