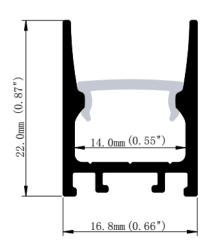

### **Dimensional Drawings**

## **Specifications**

| SKU           | VB-ALP1722-2M-BLK                              |
|---------------|------------------------------------------------|
| EAN           | 9340994023922                                  |
| IP rating     | 20                                             |
| Trim colour   | Black                                          |
| Length        | 2000 mm                                        |
| Width         | 22 mm                                          |
| Height        | 22 mm                                          |
| Warranty      | 3 Years                                        |
| Mounting type | Surface                                        |
| Material      | Aluminum                                       |
| Accessories   | 2x End Caps, Mounting Clips & Mounting Magnets |
| Wiring method | Hardwire                                       |
| Weatherproof  | Non-weatherproof                               |