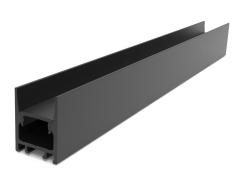

# BLACK ALU PROFILE WITH MILKY AND BLACK DIFFUS 2M

#### VB-ALP1722-2M-BLK

Aluminium Profile PMMA Opal Matte Diff 2M/PC Black

#### **Features & Benefits**

- Applicable Max Power: <28W P/M.
- Surface mounted extrusions are the perfect answer when the design doesn't allow or doesn't warrant a recessed profile & in many cases you will find a recessed profile has a surface mount "twin brother" in both size & shape.
- Suspended Extrusions look great over any kitchen bench, reception desk or bar top etc and make any retail shop display look stylish and modern.
- Prolong the life of your LED strip lights by dissipating the heat generated during operation
- Perfect for seamless continuous linear lighting
- Most (not all) are supplied in 1m, 2m & 3m lengths & can also be customised upon request.
- PC/PMMA Opal Diffuser All available as standard Anodised Aluminium colour
- \* Some models/sizes available in Black & White
- \*\* Custom colour also available on request

## **Specifications**

| SKU           | VB-ALP1722-2M-BLK                              |
|---------------|------------------------------------------------|
| EAN           | 9340994023922                                  |
| IP rating     | 20                                             |
| Trim colour   | Black                                          |
| Length        | 2000 mm                                        |
| Width         | 22 mm                                          |
| Height        | 22 mm                                          |
| Warranty      | 3 Years                                        |
| Mounting type | Surface                                        |
| Material      | Aluminum                                       |
| Accessories   | 2x End Caps, Mounting Clips & Mounting Magnets |
| Wiring method | Hardwire                                       |
| Weatherproof  | Non-weatherproof                               |