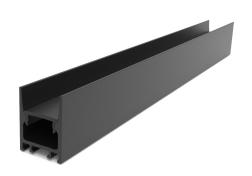

# BLACK ALU PROFILE WITH MILKY AND BLACK DIFFUS 2M

#### VB-ALP1722-2M-BLK

Aluminium Profile PMMA Opal Matte Diff 2M/PC Black

#### **Features & Benefits**

- Applicable Max Power: <28W P/M.
- Surface mounted extrusions are the perfect answer when the design doesn't allow or doesn't warrant a recessed profile & in many cases you will find a recessed profile has a surface mount "twin brother" in both size & shape.
- Suspended Extrusions look great over any kitchen bench, reception desk or bar top etc and make any retail shop display look stylish and modern.
- Prolong the life of your LED strip lights by dissipating the heat generated during operation
- Perfect for seamless continuous linear lighting
- Most (not all) are supplied in 1m, 2m & 3m lengths & can also be customised upon request.
- PC/PMMA Opal Diffuser All available as standard Anodised Aluminium colour
- \* Some models/sizes available in Black & White
- \*\* Custom colour also available on request

## **Specifications**

| SKU           | VB-ALP1722-2M-BLK                              |
|---------------|------------------------------------------------|
| EAN           | 9340994023922                                  |
| IP rating     | 20                                             |
| Trim colour   | Black                                          |
| Length        | 2000 mm                                        |
| Width         | 22 mm                                          |
| Height        | 22 mm                                          |
| Warranty      | 3 Years                                        |
| Mounting type | Surface                                        |
| Material      | Aluminum                                       |
| Accessories   | 2x End Caps, Mounting Clips & Mounting Magnets |
| Wiring method | Hardwire                                       |
| Weatherproof  | Non-weatherproof                               |