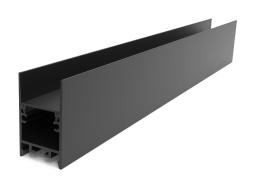

# 2M BLACK ALU PROFILE WITH MILKY AND BLACK DIFFUSER

#### VB-ALP3551-2M-BLK

Vibe's Series of Aluminium Profiles use high quality 6063-T5 aircraft Aluminium and environmentally friendly PMMA (polymethyl methacrylate) or PC (polycarbonate) covers, producing an elegant appearance with excellent heat dissipation. Please note: Required end caps, mounting clips and LED Strip Lighting sold separately under code VB-ALP-ACC & VBLST.

## **Specifications**

| SKU           | VB-ALP3551-2M-BLK                              |
|---------------|------------------------------------------------|
| EAN           | 9340994023953                                  |
| IP rating     | 20                                             |
| Trim colour   | Black                                          |
| Length        | 2000 mm                                        |
| Width         | 35 mm                                          |
| Height        | 51 mm                                          |
| Warranty      | 3 Years                                        |
| Mounting type | Surface                                        |
| Material      | Aluminum                                       |
| Accessories   | 2x End Caps, Mounting Clips,<br>Suspension Kit |
| Diffuser      | Frosted                                        |
| Wiring method | Hardwire                                       |