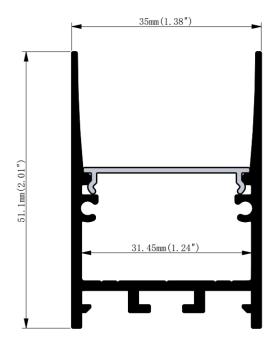

### **Dimensional Drawings**

## **Specifications**

| SKU           | VB-ALP3551-2M-BLK                              |
|---------------|------------------------------------------------|
| EAN           | 9340994023953                                  |
| IP rating     | 20                                             |
| Trim colour   | Black                                          |
| Length        | 2000 mm                                        |
| Width         | 35 mm                                          |
| Height        | 51 mm                                          |
| Warranty      | 3 Years                                        |
| Mounting type | Surface                                        |
| Material      | Aluminum                                       |
| Accessories   | 2x End Caps, Mounting Clips,<br>Suspension Kit |
| Diffuser      | Frosted                                        |
| Wiring method | Hardwire                                       |