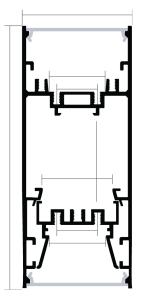

ng the life of your LED strip lights by dissipating the heat generated during operation

• Perfect for seamless continuous linear lighting

 $\bullet$  Most (not all) are supplied in 1m, 2m, 2.5m & 3m lengths & can also be customised upon request.

 $\bullet$  PC/PMMA Opal Diffuser  $\bullet$  All available as standard Anodised Aluminium colour

- \* Some models/sizes available in Black & White
- \*\* Custom colour also available on request

## 2.5M ALUM PROFILEC/w FROSTED DIFF

## VB-ALP50120-2.5M-WH

## Specifications

| SKU         | VB-ALP50120-2.5M-WH |
|-------------|---------------------|
| EAN         | 9340994029733       |
| Trim colour | Matte White         |
| Length      | 2500 mm             |

Photometric information available upon request.



#### **Dimensional Drawings**