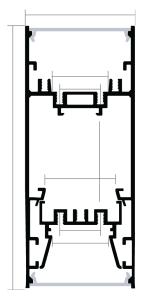

reception desk or bar top etc and make any retail shop display look stylish and modern.
- Prolong the life of your LED strip lights by dissipating the heat generated during operation
- Perfect for seamless continuous linear lighting
- Most (not all) are supplied in 1m, 2m, 2.5m & 3m lengths & can also be customised upon request.
- PC/PMMA Opal Diffuser All available as standard Anodised Aluminium colour
- \* Some models/sizes available in Black & White
- \*\* Custom colour also available on request

## **Specifications**

| SKU         | VB-ALP50120-2.5M-WH |
|-------------|---------------------|
| EAN         | 9340994029733       |
| Trim colour | Matte White         |
| Length      | 2500 mm             |

Photometric information available upon request.



### **Dimensional Drawings**