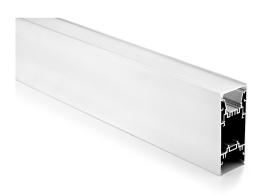

# 2.5M ALUM PROFILEC/W FROSTED DIFF

#### VB-ALP50120-2.5M-WH

2.5M ALUMINIUM PROFILE WITH FROSTED WHITE DIFFUSER

#### **Features & Benefits**

- Applicable Max Power: <28W P/M.
- Surface mounted extrusions are the perfect answer when the design doesn't allow or doesn't warrant a recessed profile & in many cases you will find a recessed profile has a surface mount "twin brother" in both size & shape.
- Suspended Extrusions look great over any kitchen bench, reception desk or bar top etc and make any retail shop display look stylish and modern.
- Prolong the life of your LED strip lights by dissipating the heat generated during operation
- Perfect for seamless continuous linear lighting
- Most (not all) are supplied in 1m, 2m, 2.5m & 3m lengths & can also be customised upon request.
- PC/PMMA Opal Diffuser All available as standard Anodised Aluminium colour
- \* Some models/sizes available in Black & White
- \*\* Custom colour also available on request