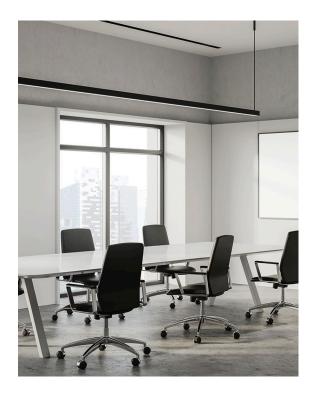

#### **Features & Benefits**

- Applicable Max Power: <44W/M
- Surface mounted extrusions are the perfect answer when the design doesn't allow or doesn't warrant a recessed profile & in many cases you will find a recessed profile has a surface mount "twin brother" in both size & shape.
- Suspended Extrusions look great over any kitchen bench, reception desk or bar top etc and make any retail shop display look stylish and modern.
- Prolong the life of your LED strip lights by dissipating the heat generated during operation
- Perfect for seamless continuous linear lighting
- Most (not all) are supplied in 1m, 2m & 3m lengths & can also be customised upon request.
- PC/PMMA Opal Diffuser All available as standard Anodised Aluminium colour
- \* Some models/sizes available in Black & White
- \*\* Custom colour also available on request