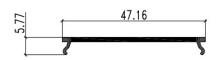

## **Specifications**

| SKU           | VB-ALP5075-2M-BLK                                                                                                                                   |
|---------------|-----------------------------------------------------------------------------------------------------------------------------------------------------|
| EAN           | 9340994022925                                                                                                                                       |
| IP rating     | 20                                                                                                                                                  |
| Trim colour   | Black                                                                                                                                               |
| Length        | 2000 mm                                                                                                                                             |
| Width         | 50 mm                                                                                                                                               |
| Height        | 75 mm                                                                                                                                               |
| Warranty      | 3 Years                                                                                                                                             |
| Mounting type | Surface, Suspended                                                                                                                                  |
| Material      | Aluminum                                                                                                                                            |
| Accessories   | 2x End Caps, Inner Clips, Metal<br>Mounting Clip, Safety Cord,<br>Black Diffuser, Blanking Plate,<br>90 Connector, 180 Connector,<br>Suspension Kit |
| Diffuser      | Opal                                                                                                                                                |
| Weatherproof  | Non-weatherproof                                                                                                                                    |

## **Dimensional Drawings**

Photometric information available upon request.