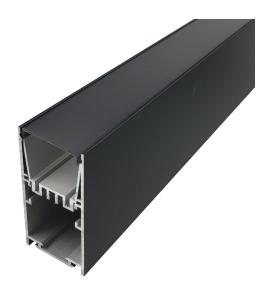

# BLACK ALU PROFILE W INNER TRAY OPAL MATTE DIF 2M/PC

#### VB-ALP5075-2M-BLK

Vibe's Series of Aluminium Profiles use high quality 6063-T5 aircraft Aluminium and environmentally friendly PMMA (polymethyl methacrylate) or PC (polycarbonate) covers, producing an elegant appearance with excellent heat dissipation. Please note: Required end caps, mounting clips and LED Strip Lighting sold separately under code VB-ALP-ACC & VBLST.

## **Specifications**

| SKU           | VB-ALP5075-2M-BLK                                                                                                                                   |
|---------------|-----------------------------------------------------------------------------------------------------------------------------------------------------|
| EAN           | 9340994022925                                                                                                                                       |
| IP rating     | 20                                                                                                                                                  |
| Trim colour   | Black                                                                                                                                               |
| Length        | 2000 mm                                                                                                                                             |
| Width         | 50 mm                                                                                                                                               |
| Height        | 75 mm                                                                                                                                               |
| Warranty      | 3 Years                                                                                                                                             |
| Mounting type | Surface, Suspended                                                                                                                                  |
| Material      | Aluminum                                                                                                                                            |
| Accessories   | 2x End Caps, Inner Clips, Metal<br>Mounting Clip, Safety Cord,<br>Black Diffuser, Blanking Plate,<br>90 Connector, 180 Connector,<br>Suspension Kit |
| Diffuser      | Opal                                                                                                                                                |
| Weatherproof  | Non-weatherproof                                                                                                                                    |