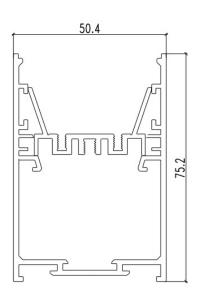

## **Specifications**

| SKU           | VB-ALP5075-2M-BLK                                                                                                                                   |
|---------------|-----------------------------------------------------------------------------------------------------------------------------------------------------|
| EAN           | 9340994022925                                                                                                                                       |
| IP rating     | 20                                                                                                                                                  |
| Trim colour   | Black                                                                                                                                               |
| Length        | 2000 mm                                                                                                                                             |
| Width         | 50 mm                                                                                                                                               |
| Height        | 75 mm                                                                                                                                               |
| Warranty      | 3 Years                                                                                                                                             |
| Mounting type | Surface, Suspended                                                                                                                                  |
| Material      | Aluminum                                                                                                                                            |
| Accessories   | 2x End Caps, Inner Clips, Metal<br>Mounting Clip, Safety Cord,<br>Black Diffuser, Blanking Plate,<br>90 Connector, 180 Connector,<br>Suspension Kit |
| Diffuser      | Opal                                                                                                                                                |
| Weatherproof  | Non-weatherproof                                                                                                                                    |

## **Dimensional Drawings**

Photometric information available upon request.