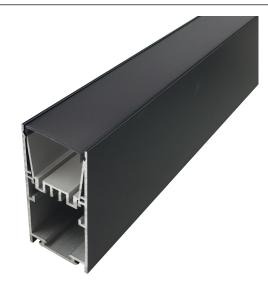

# BLACK ALU PROFILE W INNER TRAY OPAL MATTE DIF 2M/PC

#### VB-ALP5075-2M-BLK

Vibe's Series of Aluminium Profiles use high quality 6063-T5 aircraft Aluminium and environmentally friendly PMMA (polymethyl methacrylate) or PC (polycarbonate) covers, producing an elegant appearance with excellent heat dissipation. Please note: Required end caps, mounting clips and LED Strip Lighting sold separately under code VB-ALP-ACC & VBLST.

#### **Features & Benefits**

- Applicable Max Power: <44W/M
- Surface mounted extrusions are the perfect answer when the design doesn't allow or doesn't warrant a recessed profile & in many cases you will find a recessed profile has a surface mount "twin brother" in both size & shape.
- Suspended Extrusions look great over any kitchen bench, reception desk or bar top etc and make any retail shop display look stylish and modern.
- Prolong the life of your LED strip lights by dissipating the heat generated during operation
- Perfect for seamless continuous linear lighting
- Most (not all) are supplied in 1m, 2m & 3m lengths & can also be customised upon request.
- PC/PMMA Opal Diffuser All available as standard Anodised Aluminium colour
- \* Some models/sizes available in Black & White
- \*\* Custom colour also available on request