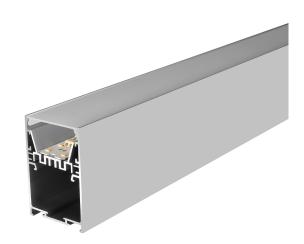

# ALU PROFILE W INNER TRAY OPAL MATTE DIFFUSER 2M/PC

#### VB-ALP5075-2M

Vibe's Series of Aluminium Profiles use high quality 6063-T5 aircraft Aluminium and environmentally friendly PMMA (polymethyl methacrylate) or PC (polycarbonate) covers, producing an elegant appearance with excellent heat dissipation. Please note: Required end caps, mounting clips and LED Strip Lighting sold separately under code VB-ALP-ACC & VBLST.

#### **Features & Benefits**

- Applicable Max Power: <44W/M
- Surface mounted extrusions are the perfect answer when the design doesn't allow or doesn't warrant a recessed profile & in many cases you will find a recessed profile has a surface mount "twin brother" in both size & shape.
- Suspended Extrusions look great over any kitchen bench, reception desk or bar top etc and make any retail shop display look stylish and modern.
- Prolong the life of your LED strip lights by dissipating the heat generated during operation
- Perfect for seamless continuous linear lighting
- Most (not all) are supplied in 1m, 2m & 3m lengths & can also be customised upon request.
- PC/PMMA Opal Diffuser All available as standard Anodised Aluminium colour

## **Specifications**

| SKU           | VB-ALP5075-2M                                                                                                                                         |
|---------------|-------------------------------------------------------------------------------------------------------------------------------------------------------|
| EAN           | 9340994022918                                                                                                                                         |
| IP rating     | 20                                                                                                                                                    |
| Trim colour   | Silver                                                                                                                                                |
| Length        | 2000 mm                                                                                                                                               |
| Width         | 50 mm                                                                                                                                                 |
| Height        | 75 mm                                                                                                                                                 |
| Warranty      | 3 Years                                                                                                                                               |
| Mounting type | Surface, Suspended                                                                                                                                    |
| Material      | Aluminum                                                                                                                                              |
| Accessories   | 2x End Caps, Inner Clips, Metal<br>Mounting Clip, Safety Cord,<br>Black Diffuser, Blanking Plate,<br>90° Connector, 180° Connector,<br>Suspension Kit |
| Diffuser      | Opal                                                                                                                                                  |
| Weatherproof  | Non-weatherproof                                                                                                                                      |