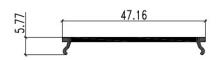

### **Dimensional Drawings**

Photometric information available upon request.

## **Specifications**

| SKU           | VB-ALP5075-2M                                                                                                                                         |
|---------------|-------------------------------------------------------------------------------------------------------------------------------------------------------|
| EAN           | 9340994022918                                                                                                                                         |
| IP rating     | 20                                                                                                                                                    |
| Trim colour   | Silver                                                                                                                                                |
| Length        | 2000 mm                                                                                                                                               |
| Width         | 50 mm                                                                                                                                                 |
| Height        | 75 mm                                                                                                                                                 |
| Warranty      | 3 Years                                                                                                                                               |
| Mounting type | Surface, Suspended                                                                                                                                    |
| Material      | Aluminum                                                                                                                                              |
| Accessories   | 2x End Caps, Inner Clips, Metal<br>Mounting Clip, Safety Cord,<br>Black Diffuser, Blanking Plate,<br>90° Connector, 180° Connector,<br>Suspension Kit |
| Diffuser      | Opal                                                                                                                                                  |
| Weatherproof  | Non-weatherproof                                                                                                                                      |