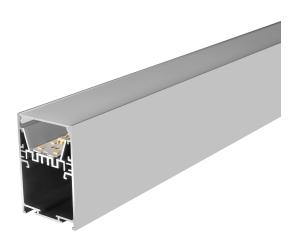

# ALU PROFILE W INNER TRAY OPAL MATTE DIFFUSER 2M/PC

#### VB-ALP5075-2M

Vibe's Series of Aluminium Profiles use high quality 6063-T5 aircraft Aluminium and environmentally friendly PMMA (polymethyl methacrylate) or PC (polycarbonate) covers, producing an elegant appearance with excellent heat dissipation. Please note: Required end caps, mounting clips and LED Strip Lighting sold separately under code VB-ALP-ACC & VBLST.

#### **Features & Benefits**

- Applicable Max Power: <44W/M
- Surface mounted extrusions are the perfect answer when the design doesn't allow or doesn't warrant a recessed profile & in many cases you will find a recessed profile has a surface mount "twin brother" in both size & shape.
- Suspended Extrusions look great over any kitchen bench, reception desk or bar top etc and make any retail shop display look stylish and modern.
- Prolong the life of your LED strip lights by dissipating the heat generated during operation
- Perfect for seamless continuous linear lighting
- Most (not all) are supplied in 1m, 2m & 3m lengths & can also be customised upon request.
- PC/PMMA Opal Diffuser All available as standard Anodised Aluminium colour

## **Specifications**

| SKU           | VB-ALP5075-2M                                                                                                                                         |
|---------------|-------------------------------------------------------------------------------------------------------------------------------------------------------|
| EAN           | 9340994022918                                                                                                                                         |
| IP rating     | 20                                                                                                                                                    |
| Trim colour   | Silver                                                                                                                                                |
| Length        | 2000 mm                                                                                                                                               |
| Width         | 50 mm                                                                                                                                                 |
| Height        | 75 mm                                                                                                                                                 |
| Warranty      | 3 Years                                                                                                                                               |
| Mounting type | Surface, Suspended                                                                                                                                    |
| Material      | Aluminum                                                                                                                                              |
| Accessories   | 2x End Caps, Inner Clips, Metal<br>Mounting Clip, Safety Cord,<br>Black Diffuser, Blanking Plate,<br>90° Connector, 180° Connector,<br>Suspension Kit |
| Diffuser      | Opal                                                                                                                                                  |
| Weatherproof  | Non-weatherproof                                                                                                                                      |