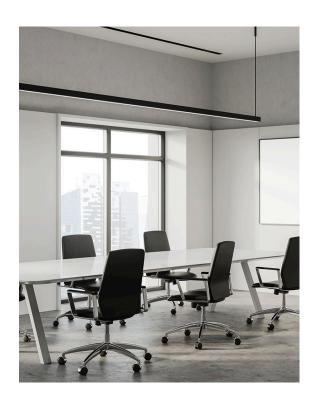

#### **Features & Benefits**

- Applicable Max Power: <44W/M
- Surface mounted extrusions are the perfect answer when the design doesn't allow or doesn't warrant a recessed profile & in many cases you will find a recessed profile has a surface mount "twin brother" in both size & shape.
- Suspended Extrusions look great over any kitchen bench, reception desk or bar top etc and make any retail shop display look stylish and modern.
- Prolong the life of your LED strip lights by dissipating the heat generated during operation
- Perfect for seamless continuous linear lighting
- Most (not all) are supplied in 1m, 2m & 3m lengths & can also be customised upon request.
- PC/PMMA Opal Diffuser All available as standard Anodised Aluminium colour