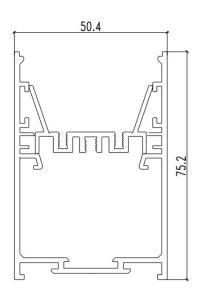

### **Dimensional Drawings**

Photometric information available upon request.

## **Specifications**

| SKU           | VB-ALP5075-2M                                                                                                                                         |
|---------------|-------------------------------------------------------------------------------------------------------------------------------------------------------|
| EAN           | 9340994022918                                                                                                                                         |
| IP rating     | 20                                                                                                                                                    |
| Trim colour   | Silver                                                                                                                                                |
| Length        | 2000 mm                                                                                                                                               |
| Width         | 50 mm                                                                                                                                                 |
| Height        | 75 mm                                                                                                                                                 |
| Warranty      | 3 Years                                                                                                                                               |
| Mounting type | Surface, Suspended                                                                                                                                    |
| Material      | Aluminum                                                                                                                                              |
| Accessories   | 2x End Caps, Inner Clips, Metal<br>Mounting Clip, Safety Cord,<br>Black Diffuser, Blanking Plate,<br>90° Connector, 180° Connector,<br>Suspension Kit |
| Diffuser      | Opal                                                                                                                                                  |
| Weatherproof  | Non-weatherproof                                                                                                                                      |