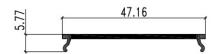

## **Dimensional Drawings**

## **Specifications**

| SKU           | VB-ALP5075-3M-BLK                                                                                                                                     |
|---------------|-------------------------------------------------------------------------------------------------------------------------------------------------------|
| EAN           | 9340994025568                                                                                                                                         |
| IP rating     | 20                                                                                                                                                    |
| Trim colour   | Black                                                                                                                                                 |
| Length        | 3000 mm                                                                                                                                               |
| Width         | 50 mm                                                                                                                                                 |
| Height        | 75 mm                                                                                                                                                 |
| Mounting type | Surface, Suspended                                                                                                                                    |
| Accessories   | 2x End Caps, Inner Clips, Metal<br>Mounting Clip, Safety Cord,<br>Black Diffuser, Blanking Plate,<br>90° Connector, 180° Connector,<br>Suspension Kit |
| Weatherproof  | Non-weatherproof                                                                                                                                      |