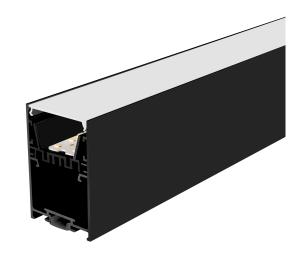

# BLACK ALU PROFILE W INNER TRAY OPAL MATTE DIF 3M/PC

### VB-ALP5075-3M-BLK

Vibe's Series of Aluminium Profiles use high quality 6063-T5 aircraft Aluminium and environmentally friendly PMMA (polymethyl methacrylate) or PC (polycarbonate) covers, producing an elegant appearance with excellent heat dissipation. Please note: Required end caps, mounting clips and LED Strip Lighting sold separately under code VB-ALP-ACC & VBLST.

## **Specifications**

| SKU           | VB-ALP5075-3M-BLK                                                                                                                                     |
|---------------|-------------------------------------------------------------------------------------------------------------------------------------------------------|
| EAN           | 9340994025568                                                                                                                                         |
| IP rating     | 20                                                                                                                                                    |
| Trim colour   | Black                                                                                                                                                 |
| Length        | 3000 mm                                                                                                                                               |
| Width         | 50 mm                                                                                                                                                 |
| Height        | 75 mm                                                                                                                                                 |
| Mounting type | Surface, Suspended                                                                                                                                    |
| Accessories   | 2x End Caps, Inner Clips, Metal<br>Mounting Clip, Safety Cord,<br>Black Diffuser, Blanking Plate,<br>90° Connector, 180° Connector,<br>Suspension Kit |
| Weatherproof  | Non-weatherproof                                                                                                                                      |

## **Dimensional Drawings**