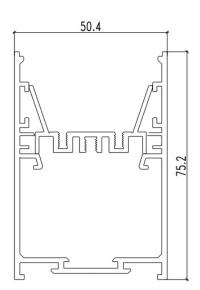

## **Dimensional Drawings**

## **Specifications**

| SKU           | VB-ALP5075-3M-BLK                                                                                                                                     |
|---------------|-------------------------------------------------------------------------------------------------------------------------------------------------------|
| EAN           | 9340994025568                                                                                                                                         |
| IP rating     | 20                                                                                                                                                    |
| Trim colour   | Black                                                                                                                                                 |
| Length        | 3000 mm                                                                                                                                               |
| Width         | 50 mm                                                                                                                                                 |
| Height        | 75 mm                                                                                                                                                 |
| Mounting type | Surface, Suspended                                                                                                                                    |
| Accessories   | 2x End Caps, Inner Clips, Metal<br>Mounting Clip, Safety Cord,<br>Black Diffuser, Blanking Plate,<br>90° Connector, 180° Connector,<br>Suspension Kit |
| Weatherproof  | Non-weatherproof                                                                                                                                      |