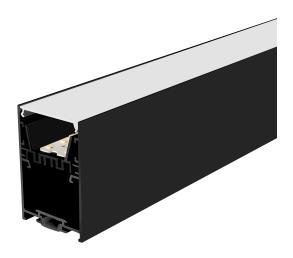

# BLACK ALU PROFILE W INNER TRAY OPAL MATTE DIF 3M/PC

### VB-ALP5075-3M-BLK

Vibe's Series of Aluminium Profiles use high quality 6063-T5 aircraft Aluminium and environmentally friendly PMMA (polymethyl methacrylate) or PC (polycarbonate) covers, producing an elegant appearance with excellent heat dissipation. Please note: Required end caps, mounting clips and LED Strip Lighting sold separately under code VB-ALP-ACC & VBLST.

## **Specifications**

| SKU           | VB-ALP5075-3M-BLK                                                                                                                                     |
|---------------|-------------------------------------------------------------------------------------------------------------------------------------------------------|
| EAN           | 9340994025568                                                                                                                                         |
| IP rating     | 20                                                                                                                                                    |
| Trim colour   | Black                                                                                                                                                 |
| Length        | 3000 mm                                                                                                                                               |
| Width         | 50 mm                                                                                                                                                 |
| Height        | 75 mm                                                                                                                                                 |
| Mounting type | Surface, Suspended                                                                                                                                    |
| Accessories   | 2x End Caps, Inner Clips, Metal<br>Mounting Clip, Safety Cord,<br>Black Diffuser, Blanking Plate,<br>90° Connector, 180° Connector,<br>Suspension Kit |
| Weatherproof  | Non-weatherproof                                                                                                                                      |

## **Dimensional Drawings**