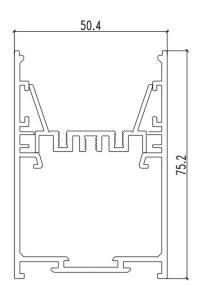

## **Dimensional Drawings**

## **Specifications**

| SKU           | VB-ALP5075-3M-BLK                                                                                                                                     |
|---------------|-------------------------------------------------------------------------------------------------------------------------------------------------------|
| EAN           | 9340994025568                                                                                                                                         |
| IP rating     | 20                                                                                                                                                    |
| Trim colour   | Black                                                                                                                                                 |
| Length        | 3000 mm                                                                                                                                               |
| Width         | 50 mm                                                                                                                                                 |
| Height        | 75 mm                                                                                                                                                 |
| Mounting type | Surface, Suspended                                                                                                                                    |
| Accessories   | 2x End Caps, Inner Clips, Metal<br>Mounting Clip, Safety Cord,<br>Black Diffuser, Blanking Plate,<br>90° Connector, 180° Connector,<br>Suspension Kit |
| Weatherproof  | Non-weatherproof                                                                                                                                      |