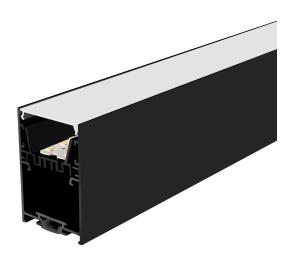

# BLACK ALU PROFILE W INNER TRAY OPAL MATTE DIF 3M/PC

#### VB-ALP5075-3M-BLK

Vibe's Series of Aluminium Profiles use high quality 6063-T5 aircraft Aluminium and environmentally friendly PMMA (polymethyl methacrylate) or PC (polycarbonate) covers, producing an elegant appearance with excellent heat dissipation. Please note: Required end caps, mounting clips and LED Strip Lighting sold separately under code VB-ALP-ACC & VBLST.

## **Specifications**

| SKU           | VB-ALP5075-3M-BLK                                                                                                                                     |
|---------------|-------------------------------------------------------------------------------------------------------------------------------------------------------|
| EAN           | 9340994025568                                                                                                                                         |
| IP rating     | 20                                                                                                                                                    |
| Trim colour   | Black                                                                                                                                                 |
| Length        | 3000 mm                                                                                                                                               |
| Width         | 50 mm                                                                                                                                                 |
| Height        | 75 mm                                                                                                                                                 |
| Mounting type | Surface, Suspended                                                                                                                                    |
| Accessories   | 2x End Caps, Inner Clips, Metal<br>Mounting Clip, Safety Cord,<br>Black Diffuser, Blanking Plate,<br>90° Connector, 180° Connector,<br>Suspension Kit |
| Weatherproof  | Non-weatherproof                                                                                                                                      |