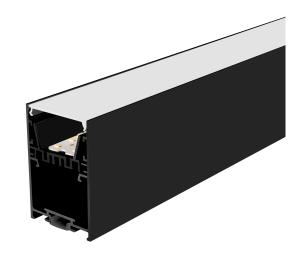

# BLACK ALU PROFILE W INNER TRAY OPAL MATTE DIF 3M/PC

#### VB-ALP5075-3M-BLK

Vibe's Series of Aluminium Profiles use high quality 6063-T5 aircraft Aluminium and environmentally friendly PMMA (polymethyl methacrylate) or PC (polycarbonate) covers, producing an elegant appearance with excellent heat dissipation. Please note: Required end caps, mounting clips and LED Strip Lighting sold separately under code VB-ALP-ACC & VBLST.