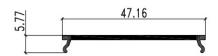

|
| Height        | 75 mm                                                                                                                                                 |
| Mounting type | Surface, Suspended                                                                                                                                    |
| Accessories   | 2x End Caps, Inner Clips, Metal<br>Mounting Clip, Safety Cord,<br>Black Diffuser, Blanking Plate,<br>90° Connector, 180° Connector,<br>Suspension Kit |
| Weatherproof  | Non-weatherproof                                                                                                                                      |

Photometric information available upon request.



## **Dimensional Drawings**