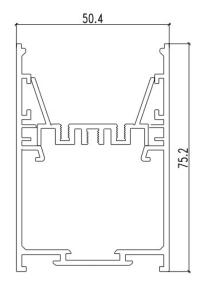

### **Specifications**

| SKU           | VB-ALP5075-3M-WH                                                                                                                                      |
|---------------|-------------------------------------------------------------------------------------------------------------------------------------------------------|
| EAN           | 9340994025537                                                                                                                                         |
| IP rating     | 20                                                                                                                                                    |
| Trim colour   | White                                                                                                                                                 |
| Length        | 3000 mm                                                                                                                                               |
| Width         | 50 mm                                                                                                                                                 |
| Height        | 75 mm                                                                                                                                                 |
| Mounting type | Surface, Suspended                                                                                                                                    |
| Accessories   | 2x End Caps, Inner Clips, Metal<br>Mounting Clip, Safety Cord,<br>Black Diffuser, Blanking Plate,<br>90° Connector, 180° Connector,<br>Suspension Kit |
| Weatherproof  | Non-weatherproof                                                                                                                                      |

#### **Dimensional Drawings**

Photometric information available upon request.