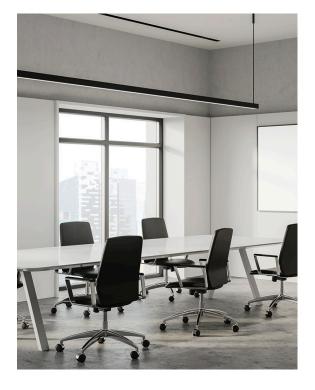

### **Features & Benefits**

- Applicable Max Power: <44W/M
- Surface mounted extrusions are the perfect answer when the design doesn't allow or doesn't warrant a recessed profile & in many cases you will find a recessed profile has a surface mount "twin brother" in both size & shape.
- Suspended Extrusions look great over any kitchen bench, reception desk or bar top etc and make any retail shop display look stylish and modern.
- Prolong the life of your LED strip lights by dissipating the heat generated during operation
- Perfect for seamless continuous linear lighting
- $\bullet$  Most (not all) are supplied in 1m, 2m & 3m lengths & can also be customised upon request.
- PC/PMMA Opal Diffuser All available as standard Anodised Aluminium colour