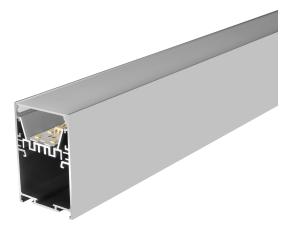

## WHITE ALU PROFILE W INNER TRAY OPAL MATTE DIF 3M/PC

#### VB-ALP5075-3M-WH

Vibe's Series of Aluminium Profiles use high quality 6063-T5 aircraft Aluminium and environmentally friendly PMMA (polymethyl methacrylate) or PC (polycarbonate) covers, producing an elegant appearance with excellent heat dissipation. Please note: Required end caps, mounting clips and LED Strip Lighting sold separately under code VB-ALP-ACC & VBLST.

# WHITE ALU PROFILE W INNER TRAY OPAL MATTE DIF 3M/PC

VB-ALP5075-3M-WH

### **Specifications**

| SKU           | VB-ALP5075-3M-WH                                                                                                                                      |
|---------------|-------------------------------------------------------------------------------------------------------------------------------------------------------|
| EAN           | 9340994025537                                                                                                                                         |
| IP rating     | 20                                                                                                                                                    |
| Trim colour   | White                                                                                                                                                 |
| Length        | 3000 mm                                                                                                                                               |
| Width         | 50 mm                                                                                                                                                 |
| Height        | 75 mm                                                                                                                                                 |
| Mounting type | Surface, Suspended                                                                                                                                    |
| Accessories   | 2x End Caps, Inner Clips, Metal<br>Mounting Clip, Safety Cord,<br>Black Diffuser, Blanking Plate,<br>90° Connector, 180° Connector,<br>Suspension Kit |
| Weatherproof  | Non-weatherproof                                                                                                                                      |