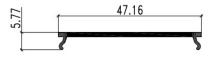

### **Specifications**

| SKU           | VB-ALP5075-3M-WH                                                                                                                                      |
|---------------|-------------------------------------------------------------------------------------------------------------------------------------------------------|
| EAN           | 9340994025537                                                                                                                                         |
| IP rating     | 20                                                                                                                                                    |
| Trim colour   | White                                                                                                                                                 |
| Length        | 3000 mm                                                                                                                                               |
| Width         | 50 mm                                                                                                                                                 |
| Height        | 75 mm                                                                                                                                                 |
| Mounting type | Surface, Suspended                                                                                                                                    |
| Accessories   | 2x End Caps, Inner Clips, Metal<br>Mounting Clip, Safety Cord,<br>Black Diffuser, Blanking Plate,<br>90° Connector, 180° Connector,<br>Suspension Kit |
| Weatherproof  | Non-weatherproof                                                                                                                                      |

#### **Dimensional Drawings**

Photometric information available upon request.