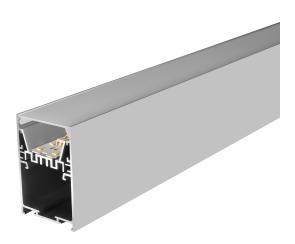

# WHITE ALU PROFILE W INNER TRAY OPAL MATTE DIF 3M/PC

#### **VB-ALP5075-3M-WH**

Vibe's Series of Aluminium Profiles use high quality 6063-T5 aircraft Aluminium and environmentally friendly PMMA (polymethyl methacrylate) or PC (polycarbonate) covers, producing an elegant appearance with excellent heat dissipation. Please note: Required end caps, mounting clips and LED Strip Lighting sold separately under code VB-ALP-ACC & VBLST.

# **Specifications**

| SKU           | VB-ALP5075-3M-WH                                                                                                                                      |
|---------------|-------------------------------------------------------------------------------------------------------------------------------------------------------|
| EAN           | 9340994025537                                                                                                                                         |
| IP rating     | 20                                                                                                                                                    |
| Trim colour   | White                                                                                                                                                 |
| Length        | 3000 mm                                                                                                                                               |
| Width         | 50 mm                                                                                                                                                 |
| Height        | 75 mm                                                                                                                                                 |
| Mounting type | Surface, Suspended                                                                                                                                    |
| Accessories   | 2x End Caps, Inner Clips, Metal<br>Mounting Clip, Safety Cord,<br>Black Diffuser, Blanking Plate,<br>90° Connector, 180° Connector,<br>Suspension Kit |
| Weatherproof  | Non-weatherproof                                                                                                                                      |