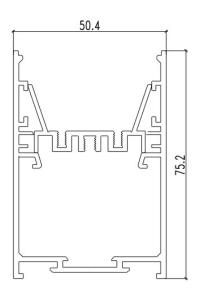

# **Specifications**

| SKU           | VB-ALP5075-3M-WH                                                                                                                                      |
|---------------|-------------------------------------------------------------------------------------------------------------------------------------------------------|
| EAN           | 9340994025537                                                                                                                                         |
| IP rating     | 20                                                                                                                                                    |
| Trim colour   | White                                                                                                                                                 |
| Length        | 3000 mm                                                                                                                                               |
| Width         | 50 mm                                                                                                                                                 |
| Height        | 75 mm                                                                                                                                                 |
| Mounting type | Surface, Suspended                                                                                                                                    |
| Accessories   | 2x End Caps, Inner Clips, Metal<br>Mounting Clip, Safety Cord,<br>Black Diffuser, Blanking Plate,<br>90° Connector, 180° Connector,<br>Suspension Kit |
| Weatherproof  | Non-weatherproof                                                                                                                                      |

## **Dimensional Drawings**