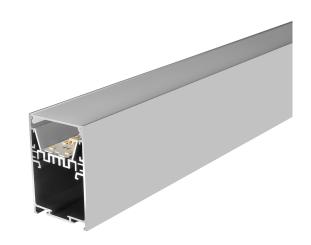

# WHITE ALU PROFILE W INNER TRAY OPAL MATTE DIF 3M/PC

#### **VB-ALP5075-3M-WH**

Vibe's Series of Aluminium Profiles use high quality 6063-T5 aircraft Aluminium and environmentally friendly PMMA (polymethyl methacrylate) or PC (polycarbonate) covers, producing an elegant appearance with excellent heat dissipation. Please note: Required end caps, mounting clips and LED Strip Lighting sold separately under code VB-ALP-ACC & VBLST.

### **Features & Benefits**

- Applicable Max Power: <44W/M
- Surface mounted extrusions are the perfect answer when the design doesn't allow or doesn't warrant a recessed profile & in many cases you will find a recessed profile has a surface mount "twin brother" in both size & shape.
- Suspended Extrusions look great over any kitchen bench, reception desk or bar top etc and make any retail shop display look stylish and modern.
- Prolong the life of your LED strip lights by dissipating the heat generated during operation
- Perfect for seamless continuous linear lighting
- Most (not all) are supplied in 1m, 2m & 3m lengths & can also be customised upon request.
- PC/PMMA Opal Diffuser All available as standard Anodised Aluminium colour
- \* Some models/sizes available in Black & White
- \*\* Custom colour also available on request