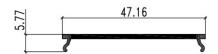

# **Specifications**

| SKU           | VB-ALP5075-3M-WH                                                                                                                                      |
|---------------|-------------------------------------------------------------------------------------------------------------------------------------------------------|
| EAN           | 9340994025537                                                                                                                                         |
| IP rating     | 20                                                                                                                                                    |
| Trim colour   | White                                                                                                                                                 |
| Length        | 3000 mm                                                                                                                                               |
| Width         | 50 mm                                                                                                                                                 |
| Height        | 75 mm                                                                                                                                                 |
| Mounting type | Surface, Suspended                                                                                                                                    |
| Accessories   | 2x End Caps, Inner Clips, Metal<br>Mounting Clip, Safety Cord,<br>Black Diffuser, Blanking Plate,<br>90° Connector, 180° Connector,<br>Suspension Kit |
| Weatherproof  | Non-weatherproof                                                                                                                                      |

## **Dimensional Drawings**