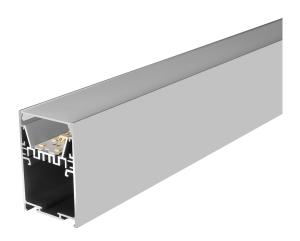

## ALU PROFILE W INNER TRAY OPAL MATTE DIFFUSER 3M/PC

#### **VB-ALP5075-3M**

Vibe's Series of Aluminium Profiles use high quality 6063-T5 aircraft Aluminium and environmentally friendly PMMA (polymethyl methacrylate) or PC (polycarbonate) covers, producing an elegant appearance with excellent heat dissipation. Please note: Required end caps, mounting clips and LED Strip Lighting sold separately under code VB-ALP-ACC & VBLST.

### **Features & Benefits**

• Applicable Max Power: <44W/M

• Surface mounted extrusions are the perfect answer when the design doesn't allow or doesn't warrant a recessed profile & in many cases you will find a recessed profile has a surface mount "twin brother" in both size & shape.

### **Specifications**

| SKU           | VB-ALP5075-3M                                                                                                                                         |
|---------------|-------------------------------------------------------------------------------------------------------------------------------------------------------|
| EAN           | 9340994022932                                                                                                                                         |
| IP rating     | 20                                                                                                                                                    |
| Trim colour   | Silver                                                                                                                                                |
| Length        | 3000 mm                                                                                                                                               |
| Width         | 50 mm                                                                                                                                                 |
| Height        | 75 mm                                                                                                                                                 |
| Warranty      | 3 Years                                                                                                                                               |
| Mounting type | Surface, Suspended                                                                                                                                    |
| Material      | Aluminum                                                                                                                                              |
| Accessories   | 2x End Caps, Inner Clips, Metal<br>Mounting Clip, Safety Cord,<br>Black Diffuser, Blanking Plate,<br>90° Connector, 180° Connector,<br>Suspension Kit |
| Diffuser      | Opal                                                                                                                                                  |
| Weatherproof  | Non-weatherproof                                                                                                                                      |