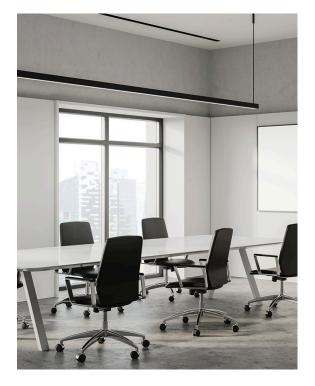

• Suspended Extrusions look great over any kitchen bench, reception desk or bar top etc and make any retail shop display look stylish and modern.

• Prolong the life of your LED strip lights by dissipating the heat generated during operation

• Perfect for seamless continuous linear lighting

 $\bullet$  Most (not all) are supplied in 1m, 2m & 3m lengths & can also be customised upon request.

• PC/PMMA Opal Diffuser • All available as standard Anodised Aluminium colour