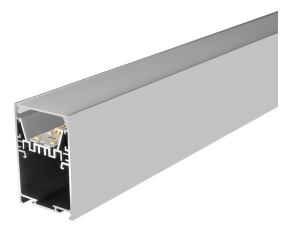

## ALU PROFILE W INNER TRAY OPAL MATTE DIFFUSER 3M/PC

#### **VB-ALP5075-3M**

Vibe's Series of Aluminium Profiles use high quality 6063-T5 aircraft Aluminium and environmentally friendly PMMA (polymethyl methacrylate) or PC (polycarbonate) covers, producing an elegant appearance with excellent heat dissipation. Please note: Required end caps, mounting clips and LED Strip Lighting sold separately under code VB-ALP-ACC & VBLST.

### **Specifications**

| SKU           | VB-ALP5075-3M                                                                                                                                         |
|---------------|-------------------------------------------------------------------------------------------------------------------------------------------------------|
| EAN           | 9340994022932                                                                                                                                         |
| IP rating     | 20                                                                                                                                                    |
| Trim colour   | Silver                                                                                                                                                |
| Length        | 3000 mm                                                                                                                                               |
| Width         | 50 mm                                                                                                                                                 |
| Height        | 75 mm                                                                                                                                                 |
| Warranty      | 3 Years                                                                                                                                               |
| Mounting type | Surface, Suspended                                                                                                                                    |
| Material      | Aluminum                                                                                                                                              |
| Accessories   | 2x End Caps, Inner Clips, Metal<br>Mounting Clip, Safety Cord,<br>Black Diffuser, Blanking Plate,<br>90° Connector, 180° Connector,<br>Suspension Kit |
| Diffuser      | Opal                                                                                                                                                  |
| Weatherproof  | Non-weatherproof                                                                                                                                      |