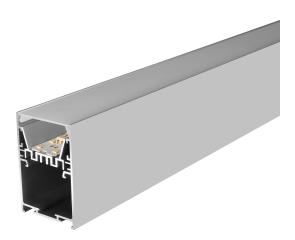

# ALU PROFILE W INNER TRAY OPAL MATTE DIFFUSER 3M/PC

#### **VB-ALP5075-3M**

Vibe's Series of Aluminium Profiles use high quality 6063-T5 aircraft Aluminium and environmentally friendly PMMA (polymethyl methacrylate) or PC (polycarbonate) covers, producing an elegant appearance with excellent heat dissipation. Please note: Required end caps, mounting clips and LED Strip Lighting sold separately under code VB-ALP-ACC & VBLST.

#### **Features & Benefits**

- Applicable Max Power: <44W/M
- Surface mounted extrusions are the perfect answer when the design doesn't allow or doesn't warrant a recessed profile & in many cases you will find a recessed profile has a surface mount "twin brother" in both size & shape.
- Suspended Extrusions look great over any kitchen bench, reception desk or bar top etc and make any retail shop display look stylish and modern.
- Prolong the life of your LED strip lights by dissipating the heat generated during operation
- Perfect for seamless continuous linear lighting
- Most (not all) are supplied in 1m, 2m & 3m lengths & can also be customised upon request.
- PC/PMMA Opal Diffuser All available as standard Anodised Aluminium colour
- \* Some models/sizes available in Black & White
- \*\* Custom colour also available on request

## **Specifications**

| SKU           | VB-ALP5075-3M                                                                                                                                         |
|---------------|-------------------------------------------------------------------------------------------------------------------------------------------------------|
| EAN           | 9340994022932                                                                                                                                         |
| IP rating     | 20                                                                                                                                                    |
| Trim colour   | Silver                                                                                                                                                |
| Length        | 3000 mm                                                                                                                                               |
| Width         | 50 mm                                                                                                                                                 |
| Height        | 75 mm                                                                                                                                                 |
| Warranty      | 3 Years                                                                                                                                               |
| Mounting type | Surface, Suspended                                                                                                                                    |
| Material      | Aluminum                                                                                                                                              |
| Accessories   | 2x End Caps, Inner Clips, Metal<br>Mounting Clip, Safety Cord,<br>Black Diffuser, Blanking Plate,<br>90° Connector, 180° Connector,<br>Suspension Kit |
| Diffuser      | Opal                                                                                                                                                  |
| Weatherproof  | Non-weatherproof                                                                                                                                      |