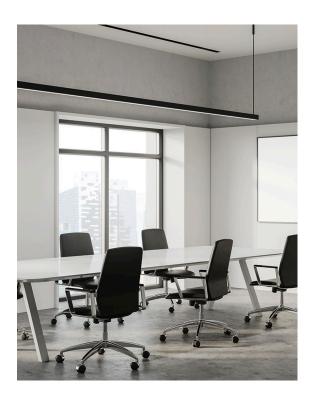

#### **Features & Benefits**

- Applicable Max Power: <44W/M
- Surface mounted extrusions are the perfect answer when the design doesn't allow or doesn't warrant a recessed profile & in many cases you will find a recessed profile has a surface mount "twin brother" in both size & shape.
- Suspended Extrusions look great over any kitchen bench, reception desk or bar top etc and make any retail shop display look stylish and modern.
- Prolong the life of your LED strip lights by dissipating the heat generated during operation
- Perfect for seamless continuous linear lighting
- Most (not all) are supplied in 1m, 2m & 3m lengths & can also be customised upon request.
- PC/PMMA Opal Diffuser All available as standard Anodised Aluminium colour
- \* Some models/sizes available in Black & White
- \*\* Custom colour also available on request