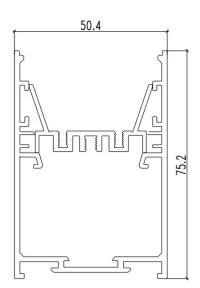

## **Specifications**

| SKU           | VB-ALP5075-3M                                                                                                                                         |
|---------------|-------------------------------------------------------------------------------------------------------------------------------------------------------|
| EAN           | 9340994022932                                                                                                                                         |
| IP rating     | 20                                                                                                                                                    |
| Trim colour   | Silver                                                                                                                                                |
| Length        | 3000 mm                                                                                                                                               |
| Width         | 50 mm                                                                                                                                                 |
| Height        | 75 mm                                                                                                                                                 |
| Warranty      | 3 Years                                                                                                                                               |
| Mounting type | Surface, Suspended                                                                                                                                    |
| Material      | Aluminum                                                                                                                                              |
| Accessories   | 2x End Caps, Inner Clips, Metal<br>Mounting Clip, Safety Cord,<br>Black Diffuser, Blanking Plate,<br>90° Connector, 180° Connector,<br>Suspension Kit |
| Diffuser      | Opal                                                                                                                                                  |
| Weatherproof  | Non-weatherproof                                                                                                                                      |

### **Dimensional Drawings**

Photometric information available upon request.