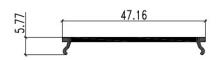

## **Specifications**

| SKU           | VB-ALP5075-3M                                                                                                                                         |
|---------------|-------------------------------------------------------------------------------------------------------------------------------------------------------|
| EAN           | 9340994022932                                                                                                                                         |
| IP rating     | 20                                                                                                                                                    |
| Trim colour   | Silver                                                                                                                                                |
| Length        | 3000 mm                                                                                                                                               |
| Width         | 50 mm                                                                                                                                                 |
| Height        | 75 mm                                                                                                                                                 |
| Warranty      | 3 Years                                                                                                                                               |
| Mounting type | Surface, Suspended                                                                                                                                    |
| Material      | Aluminum                                                                                                                                              |
| Accessories   | 2x End Caps, Inner Clips, Metal<br>Mounting Clip, Safety Cord,<br>Black Diffuser, Blanking Plate,<br>90° Connector, 180° Connector,<br>Suspension Kit |
| Diffuser      | Opal                                                                                                                                                  |
| Weatherproof  | Non-weatherproof                                                                                                                                      |

### **Dimensional Drawings**

Photometric information available upon request.