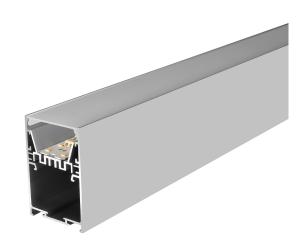

# ALU PROFILE W INNER TRAY OPAL MATTE DIFFUSER 3M/PC

#### **VB-ALP5075-3M**

Vibe's Series of Aluminium Profiles use high quality 6063-T5 aircraft Aluminium and environmentally friendly PMMA (polymethyl methacrylate) or PC (polycarbonate) covers, producing an elegant appearance with excellent heat dissipation. Please note: Required end caps, mounting clips and LED Strip Lighting sold separately under code VB-ALP-ACC & VBLST.

#### **Features & Benefits**

- Applicable Max Power: <44W/M
- Surface mounted extrusions are the perfect answer when the design doesn't allow or doesn't warrant a recessed profile & in many cases you will find a recessed profile has a surface mount "twin brother" in both size & shape.
- Suspended Extrusions look great over any kitchen bench, reception desk or bar top etc and make any retail shop display look stylish and modern.
- Prolong the life of your LED strip lights by dissipating the heat generated during operation
- Perfect for seamless continuous linear lighting
- Most (not all) are supplied in 1m, 2m & 3m lengths & can also be customised upon request.
- PC/PMMA Opal Diffuser All available as standard Anodised Aluminium colour
- \* Some models/sizes available in Black & White
- \*\* Custom colour also available on request