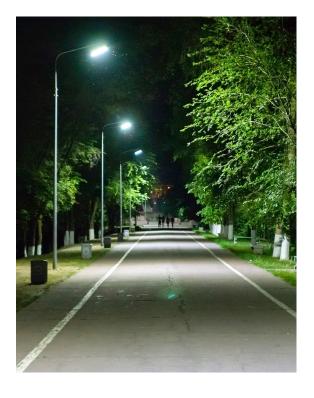

#### VB-NM-20W-4-5K

Yes, streetlights are available in Solar! Our incredibly popular NEW Moon Streetlights with PIR Sensor and use highly efficient solar components, are equipped with a quality LifePo4 lithium batteries, intelligent solar controller and a Panasonic infrared induction sensor. The compact New Moon solar light is easy to adapt to a range of applications. With a host of standout features including bird spikes to prevent landing and nesting, rotatable LED modules to angle the light exactly where you need it and dual sided Solar Panel allows charging from both sides - these are the ultimate street and area lighting solution. Perfect for Caravan Parks, Local Parks & Gardens and anywhere where 240V power is unavailable OR energy saving and sustainability is a high priority. This model is 20W.