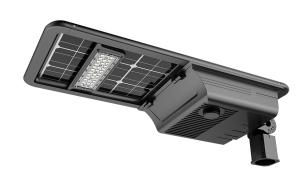

#### VB-NM-20W-4-5K

Yes, streetlights are available in Solar! Our incredibly popular NEW Moon Streetlights with PIR Sensor and use highly efficient solar components, are equipped with a quality LifePo4 lithium batteries, intelligent solar controller and a Panasonic infrared induction sensor. The compact New Moon solar light is easy to adapt to a range of applications. With a host of standout features including bird spikes to prevent landing and nesting, rotatable LED modules to angle the light exactly where you need it and dual sided Solar Panel allows charging from both sides - these are the ultimate street and area lighting solution. Perfect for Caravan Parks, Local Parks & Gardens and anywhere where 240V power is unavailable OR energy saving and sustainability is a high priority. This model is 20W.

### **Features & Benefits**

- Compact & modern design
- Utilises human body infrared induction control technology when no infrared motion is detected, light dims down to 30%
- Comes standard with Anti Bird Spikes
- Very high light output over 200 LM/W
- Operating Time: 10 hours (full power) 30 hours (power saving)
- Charging Time: 6-7 hours (under direct sunlight)
- Capable of performing even after several overcast days
- Suitable for Pole Mounting (60 90mm diameter)
- Easy battery replacement