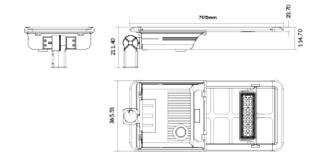

## **Dimensional Drawings**

Photometric information available upon request.

# **Specifications**

| SKU           | VB-NM-20W-4-5K                                              |
|---------------|-------------------------------------------------------------|
| Light Colour  | Natural White                                               |
| Wattage       | 20 W                                                        |
| Lumen output  | 4174 lm                                                     |
| IP rating     | 65                                                          |
| IK Rating     | 08                                                          |
| CRI           | 70                                                          |
| Beam Angle    | 120 Degrees                                                 |
| Trim colour   | Black                                                       |
| Length        | 793 mm                                                      |
| Width         | 365.5 mm                                                    |
| Height        | 211.5 mm                                                    |
| Lifespan      | 50000 Hours                                                 |
| Warranty      | 3 Years                                                     |
| Mounting type | Surface                                                     |
| Accessories   | Wall mount bracket, round pole bracket, square pole bracket |
| Lamp Type     | LED                                                         |
| Kelvin        | 5000K                                                       |