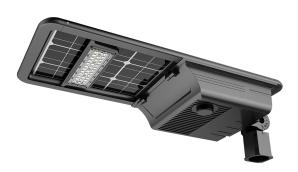

#### VB-NM-20W-4-5K

Yes, streetlights are available in Solar! Our incredibly popular NEW Moon Streetlights with PIR Sensor and use highly efficient solar components, are equipped with a quality LifePo4 lithium batteries, intelligent solar controller and a Panasonic infrared induction sensor. The compact New Moon solar light is easy to adapt to a range of applications. With a host of standout features including bird spikes to prevent landing and nesting, rotatable LED modules to angle the light exactly where you need it and dual sided Solar Panel allows charging from both sides - these are the ultimate street and area lighting solution. Perfect for Caravan Parks, Local Parks & Gardens and anywhere where 240V power is unavailable OR energy saving and sustainability is a high priority. This model is 20W.

### **Features & Benefits**

- Compact & modern design
- Utilises human body infrared induction control technology when no infrared motion is detected, light dims down to 30%
- Comes standard with Anti Bird Spikes
- Very high light output over 200 LM/W
- Operating Time: 10 hours (full power) 30 hours (power saving)
- Charging Time: 6-7 hours (under direct sunlight)
- Capable of performing even after several overcast days
- Suitable for Pole Mounting (60 90mm diameter)
- Easy battery replacement