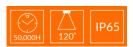

## **Specifications**

| SKU           | VB-NM-40W-4-5K                                              |
|---------------|-------------------------------------------------------------|
| Light Colour  | Natural White                                               |
| Wattage       | 40 W                                                        |
| Lumen output  | 8382 lm                                                     |
| IP rating     | 65                                                          |
| IK Rating     | 08                                                          |
| CRI           | 70                                                          |
| Beam Angle    | 120 Degrees                                                 |
| Trim colour   | Black                                                       |
| Length        | 1103 mm                                                     |
| Width         | 365.5 mm                                                    |
| Height        | 211.5 mm                                                    |
| Lifespan      | 50000 Hours                                                 |
| Warranty      | 3 Years                                                     |
| Mounting type | Surface                                                     |
| Accessories   | Wall mount bracket, round pole bracket, square pole bracket |
| Lamp Type     | LED                                                         |
| Kelvin        | 5000K                                                       |