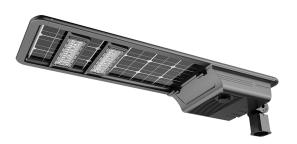

# 40W LED SOLAR LIGHT

### **VB-NM-40W-4-5K**

Yes, streetlights are available in Solar! Our incredibly popular NEW Moon Streetlights with PIR Sensor and use highly efficient solar components, are equipped with a quality LifePo4 lithium batteries, intelligent solar controller and a Panasonic infrared induction sensor. The compact New Moon solar light is easy to adapt to a range of applications. With a host of standout features including bird spikes to prevent landing and nesting, rotatable LED modules to angle the light exactly where you need it and dual sided Solar Panel allows charging from both sides - these are the ultimate street and area lighting solution. Perfect for Caravan Parks, Local Parks & Gardens and anywhere where 240V power is unavailable OR energy saving and sustainability is a high priority. This model is 40W.

## 40W LED SOLAR LIGHT

### **VB-NM-40W-4-5K**