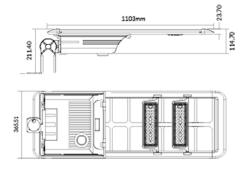

## **Specifications**

| SKU           | VB-NM-40W-4-5K                                              |
|---------------|-------------------------------------------------------------|
| Light Colour  | Natural White                                               |
| Wattage       | 40 W                                                        |
| Lumen output  | 8382 lm                                                     |
| IP rating     | 65                                                          |
| IK Rating     | 08                                                          |
| CRI           | 70                                                          |
| Beam Angle    | 120 Degrees                                                 |
| Trim colour   | Black                                                       |
| Length        | 1103 mm                                                     |
| Width         | 365.5 mm                                                    |
| Height        | 211.5 mm                                                    |
| Lifespan      | 50000 Hours                                                 |
| Warranty      | 3 Years                                                     |
| Mounting type | Surface                                                     |
| Accessories   | Wall mount bracket, round pole bracket, square pole bracket |
| Lamp Type     | LED                                                         |
| Kelvin        | 5000K                                                       |

### **Dimensional Drawings**

Photometric information available upon request.