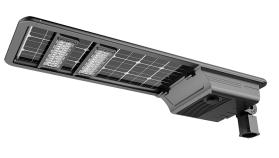

# 40W LED SOLAR LIGHT

### **VB-NM-40W-4-5K**

Yes, streetlights are available in Solar! Our incredibly popular NEW Moon Streetlights with PIR Sensor and use highly efficient solar components, are equipped with a quality LifePo4 lithium batteries, intelligent solar controller and a Panasonic infrared induction sensor. The compact New Moon solar light is easy to adapt to a range of applications. With a host of standout features including bird spikes to prevent landing and nesting, rotatable LED modules to angle the light exactly where you need it and dual sided Solar Panel allows charging from both sides - these are the ultimate street and area lighting solution. Perfect for Caravan Parks, Local Parks & Gardens and anywhere where 240V power is unavailable OR energy saving and sustainability is a high priority. This model is 40W.

## **Features & Benefits**

- Compact & modern design
- Utilises human body infrared induction control technology when no infrared motion is detected, light dims down to 30%
- Comes standard with Anti Bird Spikes
- Very high light output over 200 LM/W
- Operating Time: 10 hours (full power) 30 hours (power saving)
- Charging Time: 6-7 hours (under direct sunlight)
- Capable of performing even after several overcast days
- Suitable for Pole Mounting (60 90mm diameter)