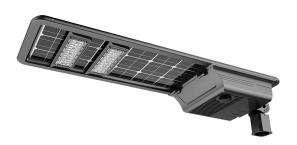

# 40W LED SOLAR LIGHT

## VB-NM-40W-4-5K

Yes, streetlights are available in Solar! Our incredibly popular NEW Moon Streetlights with PIR Sensor and use highly efficient solar components, are equipped with a quality LifePo4 lithium batteries, intelligent solar controller and a Panasonic infrared induction sensor. The compact New Moon solar light is easy to adapt to a range of applications. With a host of standout features including bird spikes to prevent landing and nesting, rotatable LED modules to angle the light exactly where you need it and dual sided Solar Panel allows charging from both sides - these are the ultimate street and area lighting solution. Perfect for Caravan Parks, Local Parks & Gardens and anywhere where 240V power is unavailable OR energy saving and sustainability is a high priority. This model is 40W.