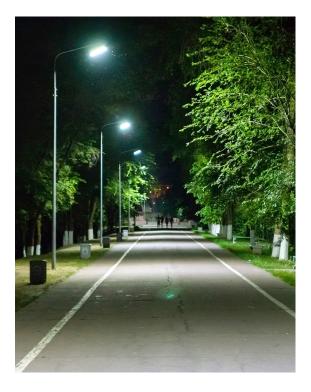

## VB-NM-40W-4-5K

Yes, streetlights are available in Solar! Our incredibly popular NEW Moon Streetlights with PIR Sensor and use highly efficient solar components, are equipped with a quality LifePo4 lithium batteries, intelligent solar controller and a Panasonic infrared induction sensor. The compact New Moon solar light is easy to adapt to a range of applications. With a host of standout features including bird spikes to prevent landing and nesting, rotatable LED modules to angle the light exactly where you need it and dual sided Solar Panel allows charging from both sides - these are the ultimate street and area lighting solution. Perfect for Caravan Parks, Local Parks & Gardens and anywhere where 240V power is unavailable OR energy saving and sustainability is a high priority. This model is 40W.