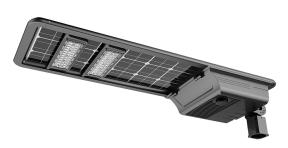

# 40W LED SOLAR LIGHT

## VB-NM-40W-4-5K

Yes, streetlights are available in Solar! Our incredibly popular NEW Moon Streetlights with PIR Sensor and use highly efficient solar components, are equipped with a quality LifePo4 lithium batteries, intelligent solar controller and a Panasonic infrared induction sensor. The compact New Moon solar light is easy to adapt to a range of applications. With a host of standout features including bird spikes to prevent landing and nesting, rotatable LED modules to angle the light exactly where you need it and dual sided Solar Panel allows charging from both sides - these are the ultimate street and area lighting solution. Perfect for Caravan Parks, Local Parks & Gardens and anywhere where 240V power is unavailable OR energy saving and sustainability is a high priority. This model is 40W.

## **Features & Benefits**

Compact & modern design

 $\,$   $\,$  Utilises human body infrared induction control technology - when no infrared motion is detected, light dims down to 30%

- Comes standard with Anti Bird Spikes
- Very high light output over 200 LM/W
- Operating Time: 10 hours (full power) 30 hours (power saving)
- Charging Time: 6-7 hours (under direct sunlight)
- Capable of performing even after several overcast days
- Suitable for Pole Mounting (60 90mm diameter)
- Easy battery replacement