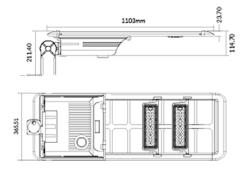

## **Specifications**

| SKU           | VB-NM-40W-4-5K                                              |
|---------------|-------------------------------------------------------------|
| Light Colour  | Natural White                                               |
| Wattage       | 40 W                                                        |
| Lumen output  | 8382 lm                                                     |
| IP rating     | 65                                                          |
| IK Rating     | 08                                                          |
| CRI           | 70                                                          |
| Beam Angle    | 120 Degrees                                                 |
| Trim colour   | Black                                                       |
| Length        | 1103 mm                                                     |
| Width         | 365.5 mm                                                    |
| Height        | 211.5 mm                                                    |
| Lifespan      | 50000 Hours                                                 |
| Warranty      | 3 Years                                                     |
| Mounting type | Surface                                                     |
| Accessories   | Wall mount bracket, round pole bracket, square pole bracket |
| Lamp Type     | LED                                                         |
| Kelvin        | 5000K                                                       |

#### **Dimensional Drawings**