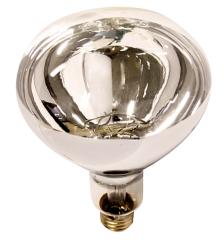

# VIBE 275W ES CLEAR R125 INFRARED REFLECTOR

#### VB9275C

Our 275W, ES (Edison Screw), Infrared R125 Reflector Heat Lamps are specifically designed to project their energy in the form of heat to whatever direction they're facing. This makes them highly comforting for use in bathrooms where you can begin soaking in the heat at the flick of a switch. Also useful in 'food warming' areas in cafes & restaurants.

### **Features & Benefits**

The Vibe 275W Infrared Heat Lamp is available in standard clear glass type and also with a protective "shatterproof" coating (VB9275SP) which will contain the glass within the Lamp and not allow it to spill out and contaminate food etc.
The Infrared Heat Lamp provides a comfortable warmth and is ideal for use in bathrooms and also in "food warming" areas in cafés and restaurants.