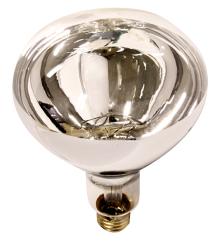

# VIBE 275W ES CLEAR R125 INFRARED REFLECTOR

#### VB9275C

Our 275W, ES (Edison Screw), Infrared R125 Reflector Heat Lamps are specifically designed to project their energy in the form of heat to whatever direction they're facing. This makes them highly comforting for use in bathrooms where you can begin soaking in the heat at the flick of a switch. Also useful in 'food warming' areas in cafes & restaurants.

### **Features & Benefits**

The Vibe 275W Infrared Heat Lamp is available in standard clear glass type and also with a protective "shatterproof" coating (VB9275SP) which will contain the glass within the Lamp and not allow it to spill out and contaminate food etc.
The Infrared Heat Lamp provides a comfortable warmth and is ideal for use in bathrooms and also in "food warming" areas in cafés and restaurants.