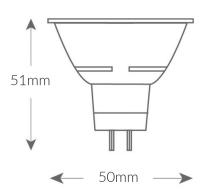

### **Dimensional Drawings**

## **Specifications**

| SKU                 | VBEL-MR16-TB-4K |
|---------------------|-----------------|
| Luminaire efficacy  | 83 lm/W         |
| EAN                 | 9340994405568   |
| Light Colour        | Cool White      |
| Wattage             | 6 W             |
| Lumen output        | 500 lm          |
| CRI                 | 80              |
| Beam Angle          | 60 Degrees      |
| Base Type           | GU5.3           |
| Width               | 50 mm           |
| Height              | 51 mm           |
| Lifespan            | 25000 Hours     |
| Warranty            | 2 Years         |
| Dimmable            | Non-Dimmable    |
| LED source          | Epistar         |
| Lamp Type           | LED             |
| Input voltage       | 12 Volt         |
| Working temperature | -20°C ~ 45°C    |
| Kelvin              | 4000K           |