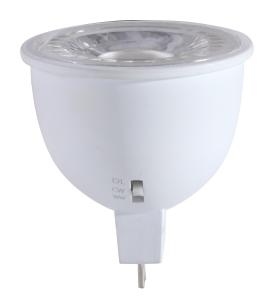

## **VBEL-MR16-TB-CCT**

VIBE's Eco Range MR16's are designed in an attractive, convenient barcoded twin pack for display or just an economical way to purchase your lamps. Available with Warm White, Cool White or Day Light colour temperature switch to suit your application.

## **Features & Benefits**

- Direct replacement for 35W MR16 Halogen Lamps
- Equipped with EPISTAR LED chips
- Thermal plastic allows for good heat dissipation
- Compatible with most electronic/magnetic transformers
- Environmentally friendly
- 3CCT switchable
- 25,000 hour lifespan
- 2 year warranty