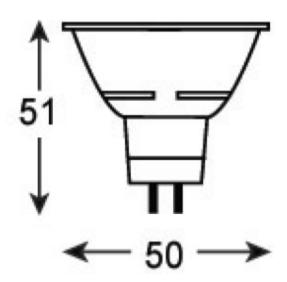

|
| Beam Angle          | 60 Degrees                          |
| Base Type           | GU5.3                               |
| Lifespan            | 25000 Hours                         |
| Warranty            | 2 Years                             |
| Dimmable            | Non-Dimmable                        |
| LED source          | SMD                                 |
| Lamp Type           | LED                                 |
| Input voltage       | 12 Volt,DC12V                       |
| Weatherproof        | Non-weatherproof                    |
| Working temperature | -20 - 45 degrees                    |
| Box Qty             | 2                                   |
| Kelvin              | Warm White, Cool White,<br>Daylight |





**Dimensional Drawings**