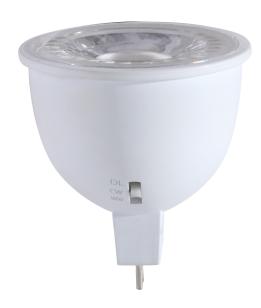

## **VBEL-MR16-TB-CCT**

VIBE's Eco Range MR16's are designed in an attractive, convenient barcoded twin pack for display or just an economical way to purchase your lamps. Available with Warm White, Cool White or Day Light colour temperature switch to suit your application.

## **Features & Benefits**

- Direct replacement for 35W MR16 Halogen Lamps
- Equipped with EPISTAR LED chips
- Thermal plastic allows for good heat dissipation
- Compatible with most electronic/magnetic transformers
- Environmentally friendly
- 3CCT switchable
- 25,000 hour lifespan
- 2 year warranty