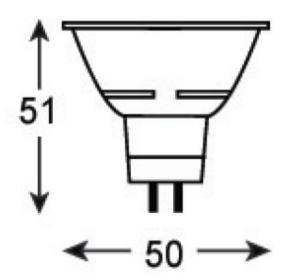

|
| Beam Angle          | 60 Degrees                          |
| Base Type           | GU5.3                               |
| Lifespan            | 25000 Hours                         |
| Warranty            | 2 Years                             |
| Dimmable            | Non-Dimmable                        |
| LED source          | SMD                                 |
| Lamp Type           | LED                                 |
| Input voltage       | 12 Volt,DC12V                       |
| Weatherproof        | Non-weatherproof                    |
| Working temperature | -20 - 45 degrees                    |
| Box Qty             | 2                                   |
| Kelvin              | Warm White, Cool White,<br>Daylight |





**Dimensional Drawings**