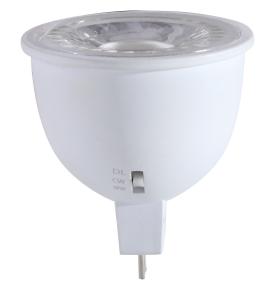

## **VBEL-MR16-TB-CCT**

VIBE's Eco Range MR16's are designed in an attractive, convenient barcoded twin pack for display or just an economical way to purchase your lamps. Available with Warm White, Cool White or Day Light colour temperature switch to suit your application.

## **Features & Benefits**

- Direct replacement for 35W MR16 Halogen Lamps
- Equipped with EPISTAR LED chips
- Thermal plastic allows for good heat dissipation
- Compatible with most electronic/magnetic transformers
- Environmentally friendly
- 3CCT switchable
- 25,000 hour lifespan
- 2 year warranty