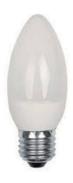

## 4W Warm White LED ECO Candle Edison Screw Twin Pack

## **VBELC-ES-4W3K**

VIBE's Eco Range Candle Lamps are designed in an attractive, convenient barcoded hangsell twin pack for display or just an economical way to purchase your lamps. Available in a Warm White or Cool White colour and in various bases to suit your application.

## **Features & Benefits**

- Direct replacement for incandescent candle lamps
- Equipped with high quality EPISTAR LED chips
- Supplied as a Twin Pack
- Available in ES, BC, SES and SBC Lamp base
- 25,000 hr lifespan
- 2 year warranty

## **Specifications**

| CKII                | VPELC EC 4W3K     |
|---------------------|-------------------|
| SKU                 | VBELC-ES-4W3K     |
| Luminaire efficacy  | 80 lm/W           |
| EAN                 | 9340994405254     |
| Light Colour        | Warm White        |
| Wattage             | 4 W               |
| Lumen output        | 320 lm            |
| CRI                 | 80                |
| Beam Angle          | 200 Degrees       |
| Base Type           | E27               |
| Width               | 35 mm             |
| Height              | 98 mm             |
| Lifespan            | 25000 Hours       |
| Warranty            | 2 Years           |
| Dimmable            | Non-Dimmable      |
| LED source          | Epistar           |
| Lamp Type           | LED               |
| Input voltage       | 220V-265V AC 50hz |
| Working temperature | -20°C ~ 45°C      |
| Box Qty             | 10                |
| Kelvin              | 3000K             |