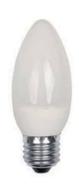

## 4W Warm White LED ECO Candle Edison Screw Twin Pack

## **VBELC-ES-4W3K**

VIBE's Eco Range Candle Lamps are designed in an attractive, convenient barcoded hangsell twin pack for display or just an economical way to purchase your lamps. Available in a Warm White or Cool White colour and in various bases to suit your application.

## **Features & Benefits**

- Direct replacement for incandescent candle lamps
- Equipped with high quality EPISTAR LED chips
- Supplied as a Twin Pack
- Available in ES, BC, SES and SBC Lamp base
- 25,000 hr lifespan
- 2 year warranty

## **Specifications**

| CKII                | VPELC EC 4W3K     |
|---------------------|-------------------|
| SKU                 | VBELC-ES-4W3K     |
| Luminaire efficacy  | 80 lm/W           |
| EAN                 | 9340994405254     |
| Light Colour        | Warm White        |
| Wattage             | 4 W               |
| Lumen output        | 320 lm            |
| CRI                 | 80                |
| Beam Angle          | 200 Degrees       |
| Base Type           | E27               |
| Width               | 35 mm             |
| Height              | 98 mm             |
| Lifespan            | 25000 Hours       |
| Warranty            | 2 Years           |
| Dimmable            | Non-Dimmable      |
| LED source          | Epistar           |
| Lamp Type           | LED               |
| Input voltage       | 220V-265V AC 50hz |
| Working temperature | -20°C ~ 45°C      |
| Box Qty             | 10                |
| Kelvin              | 3000K             |