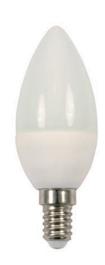

## 4W Natural White LED ECO Candle Small Edison Screw Twin Pack

## **VBELC-SES-4W5K**

VIBE's Eco Range Candle Lamps are designed in an attractive, convenient barcoded hangsell twin pack for display or just an economical way to purchase your lamps. Available in a Warm White or Cool White colour and in various bases to suit your application.

## **Features & Benefits**

- Direct replacement for incandescent candle lamps
- Equipped with high quality EPISTAR LED chips
- Supplied as a Twin Pack
- Available in ES, BC, SES and SBC Lamp base
- 25,000 hr lifespan
- 2 year warranty

## **Specifications**

| SKU                 | VBELC-SES-4W5K    |
|---------------------|-------------------|
| Luminaire efficacy  | 95 lm/W           |
| -                   | ·                 |
| EAN                 | 9340994405308     |
| Light Colour        | Natural White     |
| Wattage             | 4 W               |
| Lumen output        | 380 lm            |
| CRI                 | 80                |
| Beam Angle          | 200 Degrees       |
| Base Type           | E14               |
| Width               | 35 mm             |
| Height              | 98 mm             |
| Lifespan            | 25000 Hours       |
| Warranty            | 2 Years           |
| Dimmable            | Non-Dimmable      |
| LED source          | Epistar           |
| Lamp Type           | LED               |
| Input voltage       | 220V-265V AC 50hz |
| Working temperature | -20°C ~ 45°C      |
| Box Qty             | 10                |
| Kelvin              | 5000K             |