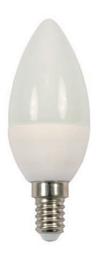

## 4W Natural White LED ECO Candle Small Edison Screw Twin Pack

## **VBELC-SES-4W5K**

VIBE's Eco Range Candle Lamps are designed in an attractive, convenient barcoded hangsell twin pack for display or just an economical way to purchase your lamps. Available in a Warm White or Cool White colour and in various bases to suit your application.

## **Features & Benefits**

- Direct replacement for incandescent candle lamps
- Equipped with high quality EPISTAR LED chips
- Supplied as a Twin Pack
- Available in ES, BC, SES and SBC Lamp base
- 25,000 hr lifespan
- 2 year warranty

## **Specifications**

| SKU                 | VBELC-SES-4W5K    |
|---------------------|-------------------|
| Luminaire efficacy  | 95 lm/W           |
| -                   | ·                 |
| EAN                 | 9340994405308     |
| Light Colour        | Natural White     |
| Wattage             | 4 W               |
| Lumen output        | 380 lm            |
| CRI                 | 80                |
| Beam Angle          | 200 Degrees       |
| Base Type           | E14               |
| Width               | 35 mm             |
| Height              | 98 mm             |
| Lifespan            | 25000 Hours       |
| Warranty            | 2 Years           |
| Dimmable            | Non-Dimmable      |
| LED source          | Epistar           |
| Lamp Type           | LED               |
| Input voltage       | 220V-265V AC 50hz |
| Working temperature | -20°C ~ 45°C      |
| Box Qty             | 10                |
| Kelvin              | 5000K             |