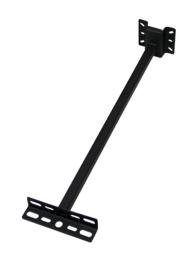

## FLOODLIGHT EXTENSION ARM

#### **VBFB-800**

Constructed from strong galvanised steel these arms are designed to create directional light onto signage and displays. Rated IP65 & can support up to 20kg per arm. Suitable for wall or steel plate mounting (also available in a 500mm length). Used in conjunction with VBLFL SERIES.

#### **Features & Benefits**

- $\bullet$  Ideal for creating directional light onto signage & display wall areas etc
- 800mm length
- Various adjustable positions
- Strong reinforced galvanised steel
- Black body
- Maximum 20kg weight allowed
- Suitable for wall mounting or steel plate mounting
- Not to be used for any other purpose