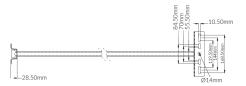

e in a 500mm length). Used in conjunction with VBLFL SERIES.

#### **Features & Benefits**

- $\bullet$  Ideal for creating directional light onto signage & display wall areas etc
- 800mm length
- Various adjustable positions
- Strong reinforced galvanised steel
- Black body
- Maximum 20kg weight allowed
- Suitable for wall mounting or steel plate mounting
- Not to be used for any other purpose

# **Specifications**

| SKU          | VBFB-800      |
|--------------|---------------|
| EAN          | 9340994404226 |
| IP rating    | 65            |
| Trim colour  | Black         |
| Height       | 869 mm        |
| Material     | Metal         |
| Weatherproof | Weatherproof  |
| Box Qty      | 6             |

Photometric information available upon request.



### **Dimensional Drawings**