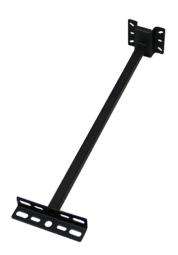

## FLOODLIGHT EXTENSION ARM

#### **VBFB-800**

Constructed from strong galvanised steel these arms are designed to create directional light onto signage and displays. Rated IP65 & can support up to 20kg per arm. Suitable for wall or steel plate mounting (also available in a 500mm length). Used in conjunction with VBLFL SERIES.

#### **Features & Benefits**

- $\bullet$  Ideal for creating directional light onto signage & display wall areas etc
- 800mm length
- Various adjustable positions
- Strong reinforced galvanised steel
- Black body
- Maximum 20kg weight allowed
- Suitable for wall mounting or steel plate mounting
- Not to be used for any other purpose