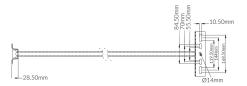

## **Dimensional Drawings**

# **Specifications**

| SKU          | VBFB-800      |
|--------------|---------------|
| EAN          | 9340994404226 |
| IP rating    | 65            |
| Trim colour  | Black         |
| Height       | 869 mm        |
| Material     | Metal         |
| Weatherproof | Weatherproof  |
| Box Qty      | 6             |