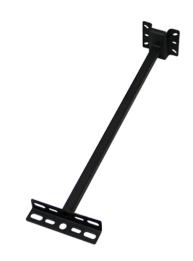

## FLOODLIGHT EXTENSION ARM

#### **VBFB-800**

Constructed from strong galvanised steel these arms are designed to create directional light onto signage and displays. Rated IP65 & can support up to 20kg per arm. Suitable for wall or steel plate mounting (also available in a 500mm length). Used in conjunction with VBLFL SERIES.

### **Features & Benefits**

- $\bullet$  Ideal for creating directional light onto signage & display wall areas etc
- 800mm length
- Various adjustable positions
- Strong reinforced galvanised steel
- Black body
- Maximum 20kg weight allowed
- Suitable for wall mounting or steel plate mounting
- Not to be used for any other purpose