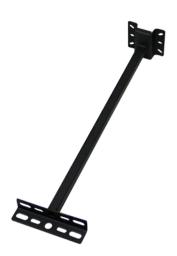

## FLOODLIGHT EXTENSION ARM

#### **VBFB-800**

Constructed from strong galvanised steel these arms are designed to create directional light onto signage and displays. Rated IP65 & can support up to 20kg per arm. Suitable for wall or steel plate mounting (also available in a 500mm length). Used in conjunction with VBLFL SERIES.

### **Features & Benefits**

- $\bullet$  Ideal for creating directional light onto signage & display wall areas etc
- 800mm length
- Various adjustable positions
- Strong reinforced galvanised steel
- Black body
- Maximum 20kg weight allowed
- Suitable for wall mounting or steel plate mounting
- Not to be used for any other purpose