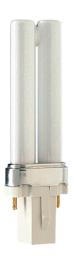

## VIBE 9W COOL WHITE PLS LAMP

## VBFD9W84

These energy saving PLC Lamps use 20% of the power used by standard incandescents. With a wide variety of wattages, colour temperatures and base types, they are perfect for fittings used in commercial areas, such as shopping centres, pharmacies and offices etc.

## **Specifications**

| SKU          | VBFD9W84      |
|--------------|---------------|
| EAN          | 9340994001128 |
| Light Colour | Cool White    |
| Wattage      | 9 W           |
| Base Type    | G23           |
| Diameter     | 32 mm         |
| Length       | 167 mm        |
| Lifespan     | 10000 Hours   |
| Lamp Type    | Fluorescent   |
| Box Qty      | 50            |
| Kelvin       | 4000K         |