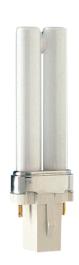

## VIBE 9W COOL WHITE PLS LAMP

## VBFD9W84

These energy saving PLC Lamps use 20% of the power used by standard incandescents. With a wide variety of wattages, colour temperatures and base types, they are perfect for fittings used in commercial areas, such as shopping centres, pharmacies and offices etc.

## **Specifications**

| SKU          | VBFD9W84      |
|--------------|---------------|
| EAN          | 9340994001128 |
| Light Colour | Cool White    |
| Wattage      | 9 W           |
| Base Type    | G23           |
| Diameter     | 32 mm         |
| Length       | 167 mm        |
| Lifespan     | 10000 Hours   |
| Lamp Type    | Fluorescent   |
| Box Qty      | 50            |
| Kelvin       | 4000K         |