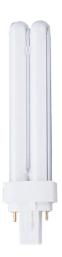

## VIBE 13W COOL WHITE PLC LAMP

## VBFDD13W84

These energy saving PLC Lamps use 20% of the power used by standard incandescents. With a wide variety of wattages, colour temperatures and base types, they are perfect for fittings used in commercial areas, such as shopping centres, pharmacies and offices etc.