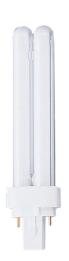

## VIBE 13W COOL WHITE PLC LAMP

## VBFDD13W84

These energy saving PLC Lamps use 20% of the power used by standard incandescents. With a wide variety of wattages, colour temperatures and base types, they are perfect for fittings used in commercial areas, such as shopping centres, pharmacies and offices etc.