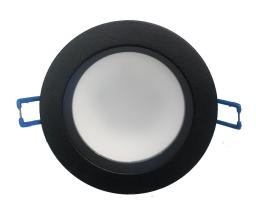

## 10W DIM FIXED WARM WHITE DOWNLIGHT BLACK

## **VBGAL25BK**

Low Profile and High Light Output LED Downlight. Reliable and solid construction.

## **Specifications**

| SKU                | VBGAL25BK          |
|--------------------|--------------------|
| Luminaire efficacy | 70 lm/W            |
| Light Colour       | Warm White         |
| Wattage            | 10 W               |
| Lumen output       | 700 lm             |
| IP rating          | 54                 |
| CRI                | 82                 |
| Trim colour        | Black              |
| Cut out            | 90 mm              |
| Diameter           | 110 mm             |
| Height             | 37 mm              |
| Lifespan           | 30000 Hours        |
| Warranty           | 3 Years            |
| Dimmable           | Dimmable           |
| Mounting type      | Recessed           |
| LED source         | SMD                |
| Material           | Aluminium Die-cast |
| Lamp Type          | LED                |
| Input voltage      | 240 Volt AC 50HZ   |
| Kelvin             | 3000K              |