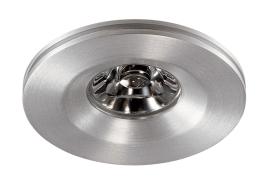

## 101 SERIES DOWNLIGHT

### VBL-101-15-4K

Vibe's LED cabinet lights feature a sleek modern design and unobtrusive face plate ensuring they won't distract, but will instead work to enhance your display. As LED's produce very little heat, this is a must for the protection of your sensitive or precious displayed items. Dimmable on most domestic or commercial lighting systems with the appropriate driver. These lights utilise energy efficient LEDs to lower running costs and lengthen lifespan to 50,000 hours.

#### **Features & Benefits**

- Modern anodised aluminium design
- Available in 3000K and 4000K
- Equipped with OSRAM OSLON LED
- Remote 350mA constant current driver required
- IP20 rated
- 50,000 hour lifespan
- 3 year warranty
- \*\*Please choose either E3-350MA (1.2w) or E7-700MA (3w) driver when ordering both drivers are Non-dimmable.