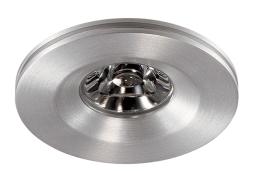

#### **Features & Benefits**

- Modern anodised aluminium design
- Available in 3000K and 4000K
- Equipped with OSRAM OSLON LED
- Remote 350mA constant current driver required
- IP20 rated
- 50,000 hour lifespan
- 3 year warranty
- \*\*Please choose either E3-350MA (1.2w) or E7-700MA (3w) driver when ordering both drivers are Non-dimmable.

# **Specifications**

| SKU                      | VBL-101-15-4K      |
|--------------------------|--------------------|
| Luminaire efficacy       | 56 lm/W            |
| EAN                      | 9340994012148      |
| Light Colour             | Cool White         |
| Wattage                  | 3 W                |
| Lumen output             | 168 lm             |
| IP rating                | 20                 |
| CRI                      | 80                 |
| Beam Angle               | 12 Degrees         |
| Trim colour              | Satin Chrome       |
| Cut out                  | 33 mm              |
| Diameter                 | 40 mm              |
| Width                    | 19 mm              |
| Height                   | 42 mm              |
| Lifespan                 | 50000 Hours        |
| Warranty                 | 3 Years            |
| Dimmable                 | Dimmable           |
| Output current           | 700 mA             |
| Constant current/voltage | Constant Current   |
| Mounting type            | Recessed           |
| LED source               | Osram Olson        |
| Material                 | Die-cast Aluminium |
| Lamp Type                | LED                |
| Dimming                  | Triac Dimming      |
| Diffuser                 | Clear              |
| Wiring method            | Hardwire           |
| Weatherproof             | Indoor Use Only    |
| Working temperature      | -20°C ~ 40°C       |
| Kelvin                   | 4000K              |
|                          |                    |