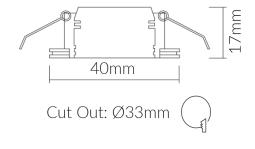

# **Specifications**

| SKU                      | VBL-101-15-4K      |
|--------------------------|--------------------|
| Luminaire efficacy       | 56 lm/W            |
| EAN                      | 9340994012148      |
| Light Colour             | Cool White         |
| Wattage                  | 3 W                |
| Lumen output             | 168 lm             |
| IP rating                | 20                 |
| CRI                      | 80                 |
| Beam Angle               | 12 Degrees         |
| Trim colour              | Satin Chrome       |
| Cut out                  | 33 mm              |
| Diameter                 | 40 mm              |
| Width                    | 19 mm              |
| Height                   | 42 mm              |
| Lifespan                 | 50000 Hours        |
| Warranty                 | 3 Years            |
| Dimmable                 | Dimmable           |
| Output current           | 700 mA             |
| Constant current/voltage | Constant Current   |
| Mounting type            | Recessed           |
| LED source               | Osram Olson        |
| Material                 | Die-cast Aluminium |
| Lamp Type                | LED                |
| Dimming                  | Triac Dimming      |
| Diffuser                 | Clear              |
| Wiring method            | Hardwire           |
| Weatherproof             | Indoor Use Only    |
| Working temperature      | -20°C ~ 40°C       |
| Kelvin                   | 4000K              |
|                          |                    |

## **Dimensional Drawings**

Photometric information available upon request.