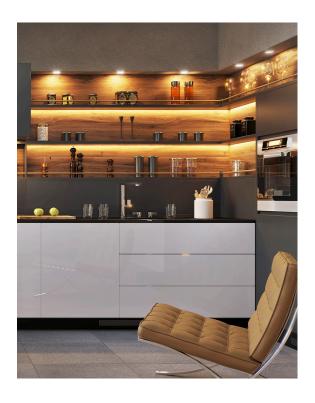

### VBL-101-15-4K

Vibe's LED cabinet lights feature a sleek modern design and unobtrusive face plate ensuring they won't distract, but will instead work to enhance your display. As LED's produce very little heat, this is a must for the protection of your sensitive or precious displayed items. Dimmable on most domestic or commercial lighting systems with the appropriate driver. These lights utilise energy efficient LEDs to lower running costs and lengthen lifespan to 50,000 hours.