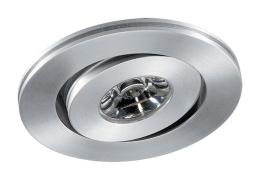

# 101 Series Downlight

### **VBL-101GM-15-4K**

Vibe's Gimbal LED cabinet lights feature a sleek modern design and unobtrusive face plate ensuring they won't distract, but will instead work to enhance your display. As LED's produce very little heat, this is a must for the protection of your sensitive or precious displayed items. Dimmable on most domestic or commercial lighting systems with the appropriate driver. These lights utilize energy efficient LEDs to lower running costs and lengthen lifespan to 50,000 hours.

#### **Features & Benefits**

Modern Anodised Aluminium design
Available in 3000K and 4000K
Equipped with OSRAM OSLON LED
Remote 350mA/700mA constant current driver required
50,000 hour lifespan
Environmentally friendly
3 year warranty
Please choose either E3-350MA (1.2w) or E7-700MA (3w)
driver when ordering - both drivers are Non-dimmable