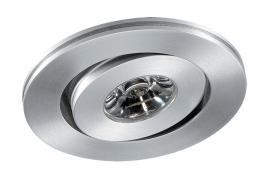

# 101 Series Downlight

### **VBL-101GM-15-4K**

Vibe's Gimbal LED cabinet lights feature a sleek modern design and unobtrusive face plate ensuring they won't distract, but will instead work to enhance your display. As LED's produce very little heat, this is a must for the protection of your sensitive or precious displayed items. Dimmable on most domestic or commercial lighting systems with the appropriate driver. These lights utilize energy efficient LEDs to lower running costs and lengthen lifespan to 50,000 hours.

#### **Features & Benefits**

Modern Anodised Aluminium design
Available in 3000K and 4000K
Equipped with OSRAM OSLON LED
Remote 350mA/700mA constant current driver required
50,000 hour lifespan
Environmentally friendly
3 year warranty
Please choose either E3-350MA (1.2w) or E7-700MA (3w)
driver when ordering - both drivers are Non-dimmable