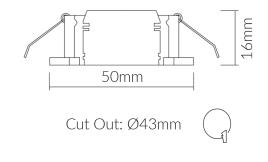

# **Specifications**

| SKU                      | VBL-101GM-15-4K      |
|--------------------------|----------------------|
| Luminaire efficacy       | 52.3 lm/W            |
| EAN                      | 9340994012926        |
| Light Colour             | Cool White           |
| Wattage                  | 3 W                  |
| Lumen output             | 157 lm               |
| IP rating                | 20                   |
| CRI                      | 80                   |
| Beam Angle               | 12 Degrees           |
| Trim colour              | Satin Chrome         |
| Cut out                  | 43 mm                |
| Diameter                 | 50 mm                |
| Width                    | 19 mm                |
| Height                   | 50 mm                |
| Lifespan                 | 50000 Hours          |
| Warranty                 | 3 Years              |
| Dimmable                 | Dimmable             |
| Output current           | 700 mA               |
| Constant current/voltage | Constant Current     |
| Mounting type            | Recessed             |
| LED source               | Osram Olson          |
| Material                 | Die-cast Aluminium   |
| Accessories              | Also available in 3K |
| Lamp Type                | LED                  |
| Dimming                  | Triac Dimming        |
| Diffuser                 | Clear                |
| Wiring method            | Hardwire             |
| Weatherproof             | Indoor Use Only      |
| Working temperature      | -20°C ~ 40°C         |

### **Dimensional Drawings**

Photometric information available upon request.