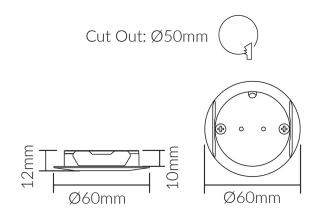

## **Specifications**

| SKU           | VBL-201-24V-1-3K |
|---------------|------------------|
| EAN           | 9359682000121    |
| Light Colour  | Warm White       |
| Wattage       | 2.5 W            |
| IP rating     | 44               |
| CRI           | 80               |
| Trim colour   | White            |
| Cut out       | 50 mm            |
| Diameter      | 60 mm            |
| Lifespan      | 50,000 Hours     |
| Warranty      | 3 Years          |
| Wiring method | Flex & Plug      |
| Kelvin        | 3000             |

**Dimensional Drawings** 

Photometric information available upon request.