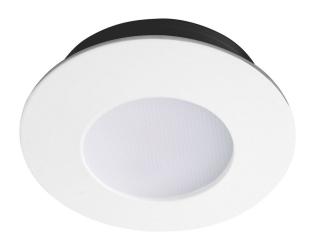

## 2.5W LED RECESSED SHELF LIGHT WHITE 3K 100D 24V

## VBL-201-24V-1-3K

Illuminate your shelves and cabinets with the 2.5W 3000K Recessed LED Downlight in white. Constructed with durable aluminum housing and a powder coat finish, it combines style and resilience. This downlight is IP44 rated for protection against dust and moisture. Perfect for adding a warm, inviting glow to any space.

## **Features & Benefits**

- Slimline design with a wide beam angle
- Available in White and Black
- Equipped with a frosted PMMA diffuser
- Constructed with aluminum housing featuring a powder coat finish
- IP44 rated
- 50,000 hour lifespan
- 3 year warranty