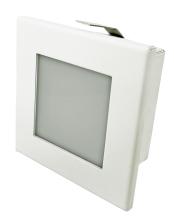

## VBL-C02-1-3K

Our C02 Recessed LED Step/Wall Light with a warm 3000K glow—an ultra-slim, sleek lighting solution that blends modern aesthetics with high functionality. Equipped with premium SMD LED chips, this fixture delivers consistent, efficient illumination and a refined light quality.

The frosted glass diffuser ensures smooth, even light distribution, enhancing visual appeal and ambiance. Designed to operate with a 350mA constant current driver (sold separately), this versatile light is ideal for both residential and commercial applications, adding a touch of elegance to any step or wall.

## **Features & Benefits**

- Ultra slim and sleek recessed architectural LED wall light
- Equipped with SMD LED chips
- Frosted glass diffuser
- Requires 350mA constant current driver (not included)
- IP20 rated
- 50,000 hour lifespan
- 3 year warranty