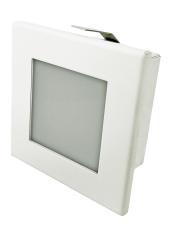

## VBL-C02-1-3K

Our C02 Recessed LED Step/Wall Light with a warm 3000K glow—an ultra-slim, sleek lighting solution that blends modern aesthetics with high functionality. Equipped with premium SMD LED chips, this fixture delivers consistent, efficient illumination and a refined light quality.

The frosted glass diffuser ensures smooth, even light distribution, enhancing visual appeal and ambiance. Designed to operate with a 350mA constant current driver (sold separately), this versatile light is ideal for both residential and commercial applications, adding a touch of elegance to any step or wall.

## **Features & Benefits**

- Ultra slim and sleek recessed architectural LED wall light
- Equipped with SMD LED chips
- Frosted glass diffuser
- Requires 350mA constant current driver (not included)
- IP20 rated
- 50,000 hour lifespan
- 3 year warranty