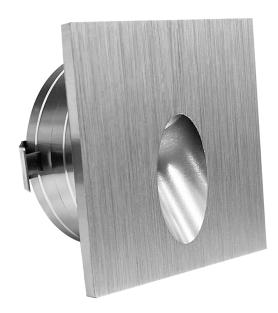

# 1W LED SQUARE WALL SLOT 3K ALUMINIUM 350MA 45D 85LM

#### VBL-C05-3-3K

Introduce a touch of elegance with our C05 Recessed LED Step/Wall Lights, designed for subtle yet stylish illumination in stairways, corridors, and walkways. Available in sleek White and Silver finishes, these dimmable lights offer seamless control with a compatible driver and are easily mounted with sturdy clips for a flawless recess installation. Built for durability, these lights offer long-term reliability with their robust construction, while their modern design seamlessly complements any decor. Easy to install and perfect for indoor use, these wall lights enhance both the look and functionality of stairways, corridors, and walkways.