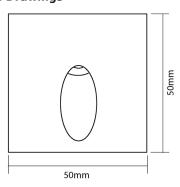

MA 45D 85LM

### **VBL-C05-3-3K**

## **Specifications**

| SKU          | VBL-C05-3-3K                    |
|--------------|---------------------------------|
| EAN          | 9359682001852                   |
| Light Colour | Warm White                      |
| Wattage      | 1 W                             |
| Lumen output | 90 lm                           |
| IP rating    | 22                              |
| CRI          | 80                              |
| Trim colour  | Silver                          |
| Lifespan     | 50,000 Hours                    |
| Dimmable     | Dimmable                        |
| Dimming      | Dimmable with compatible driver |
| Kelvin       | 3000                            |

Photometric information available upon request.



**Dimensional Drawings**