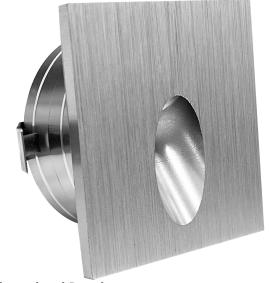

RE WALL SLOT 3K ALUMINIUM 350MA 45D 85LM

### **VBL-C05-3-3K**

## **Specifications**

| SKU          | VBL-C05-3-3K                    |
|--------------|---------------------------------|
| EAN          | 9359682001852                   |
| Light Colour | Warm White                      |
| Wattage      | 1 W                             |
| Lumen output | 90 lm                           |
| IP rating    | 22                              |
| CRI          | 80                              |
| Trim colour  | Silver                          |
| Lifespan     | 50,000 Hours                    |
| Dimmable     | Dimmable                        |
| Dimming      | Dimmable with compatible driver |
| Kelvin       | 3000                            |

Photometric information available upon request.



**Dimensional Drawings**