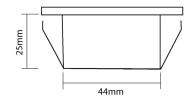

45D 85LM

### **VBL-C05-3-3K**

## **Specifications**

| SKU          | VBL-C05-3-3K                    |
|--------------|---------------------------------|
| EAN          | 9359682001852                   |
| Light Colour | Warm White                      |
| Wattage      | 1 W                             |
| Lumen output | 90 lm                           |
| IP rating    | 22                              |
| CRI          | 80                              |
| Trim colour  | Silver                          |
| Lifespan     | 50,000 Hours                    |
| Dimmable     | Dimmable                        |
| Dimming      | Dimmable with compatible driver |
| Kelvin       | 3000                            |

Photometric information available upon request.



**Dimensional Drawings**