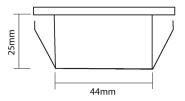

45D 85LM

### **VBL-C05-3-3K**

## **Specifications**

| SKU          | VBL-C05-3-3K                    |
|--------------|---------------------------------|
| EAN          | 9359682001852                   |
| Light Colour | Warm White                      |
| Wattage      | 1 W                             |
| Lumen output | 90 lm                           |
| IP rating    | 22                              |
| CRI          | 80                              |
| Trim colour  | Silver                          |
| Lifespan     | 50,000 Hours                    |
| Dimmable     | Dimmable                        |
| Dimming      | Dimmable with compatible driver |
| Kelvin       | 3000                            |

Photometric information available upon request.



**Dimensional Drawings**