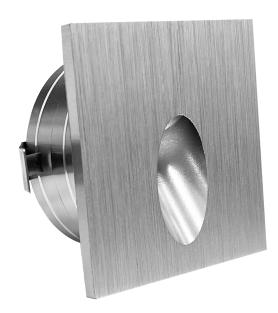

# 1W LED SQUARE WALL SLOT 3K ALUMINIUM 350MA 45D 85LM

#### VBL-C05-3-3K

Introduce a touch of elegance with our C05 Recessed LED Step/Wall Lights, designed for subtle yet stylish illumination in stairways, corridors, and walkways. Available in sleek White and Silver finishes, these dimmable lights offer seamless control with a compatible driver and are easily mounted with sturdy clips for a flawless recess installation.

### **Features & Benefits**

- An elegant choice for providing subtle illumination in stairways, corridors and internal walkways
- Dimmable with compatible driver
- · Available in White & Silver
- Sturdy clips for recess mounting
- Requires 350mA constant current driver (not included)
- IP22 rated
- 50,000 hour lifespan
- 3 year warranty