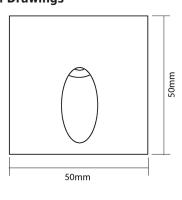

MA 45D 85LM

### **VBL-C05-3-3K**

## **Specifications**

| SKU          | VBL-C05-3-3K                    |
|--------------|---------------------------------|
| EAN          | 9359682001852                   |
| Light Colour | Warm White                      |
| Wattage      | 1 W                             |
| Lumen output | 90 lm                           |
| IP rating    | 22                              |
| CRI          | 80                              |
| Trim colour  | Silver                          |
| Lifespan     | 50,000 Hours                    |
| Dimmable     | Dimmable                        |
| Dimming      | Dimmable with compatible driver |
| Kelvin       | 3000                            |

Photometric information available upon request.



**Dimensional Drawings**