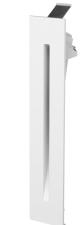

# Vibe Recessed LED Wall Light 3W, 3K W/O Driver White

#### VBL-E07-3K-WHT

Our 3W, 3000K White Trim Accent 200 Recessed Wall Light is ultra thin. At 180mm tall, it provides a clean lined shape light for architectural lighting. Requires a remote 700mA LED constant current driver. Has a rating of IP20, a 50,000 hour lifespan and a 3 year warranty.

## Vibe Recessed LED Wall Light 3W, 3K W/O Driver White

VBL-E07-3K-WHT