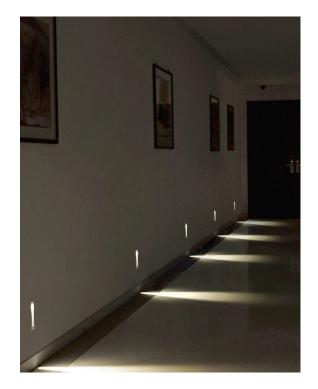

#### VBL-E07-3K-WHT

Our 3W, 3000K White Trim Accent 200 Recessed Wall Light is ultra thin. At 180mm tall, it provides a clean lined shape light for architectural lighting. Requires a remote 700mA LED constant current driver. Has a rating of IP20, a 50,000 hour lifespan and a 3 year warranty.