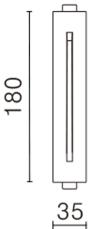

#### VBL-E07-3K-WHT

Our 3W, 3000K White Trim Accent 200 Recessed Wall Light is ultra thin. At 180mm tall, it provides a clean lined shape light for architectural lighting. Requires a remote 700mA LED constant current driver. Has a rating of IP20, a 50,000 hour lifespan and a 3 year warranty.

### **Specifications**

| SKU                         | VBL-E07-3K-WHT   |
|-----------------------------|------------------|
| Luminaire efficacy          | 42 lm/W          |
| EAN                         | 9340994018492    |
| Light Colour                | Warm White       |
| Wattage                     | 3 W              |
| Lumen output                | 128 lm           |
| IP rating                   | 20               |
| CRI                         | 90               |
| Beam Angle                  | 80 Degrees       |
| Trim colour                 | White            |
| Cut out                     | 175x30 mm        |
| Length                      | 35 mm            |
| Width                       | 32 mm            |
| Height                      | 180 mm           |
| Lifespan                    | 50000 Hours      |
| Warranty                    | 3 Years          |
| Dimmable                    | Non-Dimmable     |
| Output current              | 350 mA           |
| Constant<br>current/voltage | Constant Current |
| Mounting type               | Recessed         |
| LED source                  | Osram Olson      |
| Material                    | Aluminium        |
| Accessories                 | Driver & Remote  |
| Lamp Type                   | LED              |
| Input voltage               | 240 Volt AC 50HZ |
| Working temperature         | -20°C ~ 40°C     |
| Kelvin                      | 3000K            |

**Dimensional Drawings** 

Photometric information available upon request.