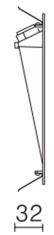

### **Specifications**

| SKU                         | VBL-E07-3K-WHT   |
|-----------------------------|------------------|
| Luminaire efficacy          | 42 lm/W          |
| EAN                         | 9340994018492    |
| Light Colour                | Warm White       |
| Wattage                     | 3 W              |
| Lumen output                | 128 lm           |
| IP rating                   | 20               |
| CRI                         | 90               |
| Beam Angle                  | 80 Degrees       |
| Trim colour                 | White            |
| Cut out                     | 175x30 mm        |
| Length                      | 35 mm            |
| Width                       | 32 mm            |
| Height                      | 180 mm           |
| Lifespan                    | 50000 Hours      |
| Warranty                    | 3 Years          |
| Dimmable                    | Non-Dimmable     |
| Output current              | 350 mA           |
| Constant<br>current/voltage | Constant Current |
| Mounting type               | Recessed         |
| LED source                  | Osram Olson      |
| Material                    | Aluminium        |
| Accessories                 | Driver & Remote  |
| Lamp Type                   | LED              |
| Input voltage               | 240 Volt AC 50HZ |
| Working temperature         | -20°C ~ 40°C     |
| Kelvin                      | 3000K            |

**Dimensional Drawings** 

Photometric information available upon request.