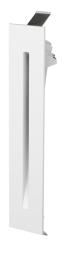

# Vibe Recessed LED Wall Light 3W, 3K W/O Driver White

#### VBL-E07-3K-WHT

Our 3W, 3000K White Trim Accent 200 Recessed Wall Light is ultra thin. At 180mm tall, it provides a clean lined shape light for architectural lighting. Requires a remote 700mA LED constant current driver. Has a rating of IP20, a 50,000 hour lifespan and a 3 year warranty.

## Vibe Recessed LED Wall Light 3W, 3K W/O Driver White

VBL-E07-3K-WHT