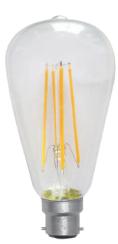

# LED ST64 Filament Lamp 7W Warm White BC Dimmable

#### VBL-ST64-7W-BC

VIBE Carbon Filaments feature an ambient warm white colour temperature of 2100K and produce a worldly, vintage aesthetic that is popular in restaurants, cafe's, pendants and feature lighting. Our VIBE LED ST64 Lamps are a direct replacement for 60W ST64 Lamps, come with a 25,000hr lifespan and a 2 year warranty.

#### **Features & Benefits**

- Direct replacement of 60W ST64 incandescent Lamps
- Dimmable with most leading and trailing edge dimmers
- Filament-like LEDs provide a vintage aesthetic
- Special warm tone 2100K for decorative purposes
- Environmentally friendly
- Available in ES and BC Lamp base
- 25,000 hour lifespan
- 2 year warranty