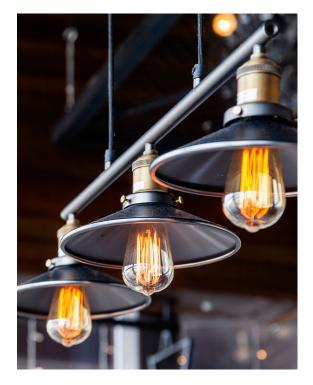

#### VBL-ST64-7W-BC

VIBE Carbon Filaments feature an ambient warm white colour temperature of 2100K and produce a worldly, vintage aesthetic that is popular in restaurants, cafe's, pendants and feature lighting. Our VIBE LED ST64 Lamps are a direct replacement for 60W ST64 Lamps, come with a 25,000hr lifespan and a 2 year warranty.

#### **Features & Benefits**

- Direct replacement of 60W ST64 incandescent Lamps
- Dimmable with most leading and trailing edge dimmers
- Filament-like LEDs provide a vintage aesthetic
- Special warm tone 2100K for decorative purposes
- Environmentally friendly
- Available in ES and BC Lamp base
- 25,000 hour lifespan
- 2 year warranty