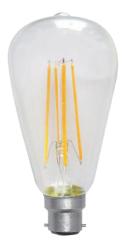

# LED ST64 Filament Lamp 7W Warm White BC Dimmable

#### VBL-ST64-7W-BC

VIBE Carbon Filaments feature an ambient warm white colour temperature of 2100K and produce a worldly, vintage aesthetic that is popular in restaurants, cafe's, pendants and feature lighting. Our VIBE LED ST64 Lamps are a direct replacement for 60W ST64 Lamps, come with a 25,000hr lifespan and a 2 year warranty.

#### **Features & Benefits**

- Direct replacement of 60W ST64 incandescent Lamps
- Dimmable with most leading and trailing edge dimmers
- Filament-like LEDs provide a vintage aesthetic
- Special warm tone 2100K for decorative purposes
- Environmentally friendly
- Available in ES and BC Lamp base
- 25,000 hour lifespan
- 2 year warranty