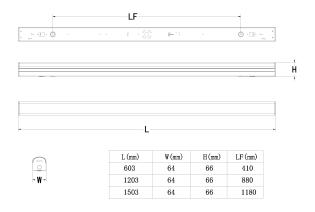

### **Dimensional Drawings**

Photometric information available upon request.

## **Specifications**

| SKU                      | VBLB-4-PA-CCT     |
|--------------------------|-------------------|
| Luminaire efficacy       | 130 lm/W          |
| EAN                      | 9340994029436     |
| Weight                   | 1                 |
| Light Colour             | 3CCT              |
| Wattage                  | 40W W             |
| Lumen output             | 5200 lm           |
| IP rating                | 20                |
| IK Rating                | 6                 |
| CRI                      | 80                |
| Beam Angle               | 120 Degrees       |
| Trim colour              | White             |
| Width                    | 1203 mm           |
| Height                   | 66 mm             |
| Lifespan                 | 50000 Hours       |
| Warranty                 | 5 Years           |
| Dimmable                 | Non-Dimmable      |
| Output current           | 350 mA            |
| Constant current/voltage | Constant Current  |
| Shatterproof             | Non-shatterproof  |
| Mounting type            | Surface           |
| LED source               | SMD               |
| Accessories              | Screws            |
| Lamp Type                | LED               |
| Input voltage            | 200 - 240V AC     |
| Weatherproof             | Non-weatherproof  |
| Working temperature      | - 10 - 45° C      |
| Box Qty                  | 8                 |
| Depth                    | 64                |
| Kelvin                   | 3000K/4000K/6500K |
| Power Adjustable         | Yes               |