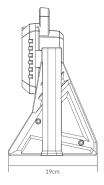

### **Specifications**

| SKU          | VBLBF-002-CCT         |
|--------------|-----------------------|
| EAN          | 9340994030791         |
| Light Colour | 2CCT                  |
| Wattage      | 30 W                  |
| Lumen output | 3000 lm               |
| IP rating    | 65                    |
| Beam Angle   | 360D Rotation Degrees |
| Width        | 240 mm                |
| Height       | 320 mm                |
| Warranty     | 2 Years               |
| Dimmable     | Dimmable              |
| Material     | PC + Aluminium        |
| Lamp Type    | LED                   |
| Box Qty      | 8                     |
| Depth        | 190                   |
| Kelvin       | 2700K/6500K           |

**Dimensional Drawings** 

Photometric information available upon request.

5 hours for max output 13 hours for middle output 26 hours for low output Charging time is 8 hours