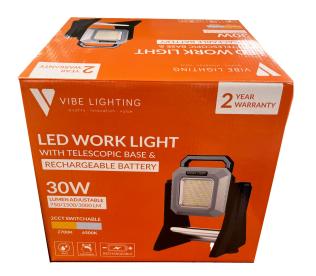

### **Specifications**

| SKU          | VBLBF-002-CCT         |
|--------------|-----------------------|
| EAN          | 9340994030791         |
| Light Colour | 2CCT                  |
| Wattage      | 30 W                  |
| Lumen output | 3000 lm               |
| IP rating    | 65                    |
| Beam Angle   | 360D Rotation Degrees |
| Width        | 240 mm                |
| Height       | 320 mm                |
| Warranty     | 2 Years               |
| Dimmable     | Dimmable              |
| Material     | PC + Aluminium        |
| Lamp Type    | LED                   |
| Box Qty      | 8                     |
| Depth        | 190                   |
| Kelvin       | 2700K/6500K           |