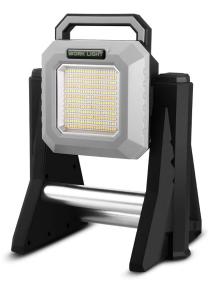

### VBLBF-002-CCT

Introducing our powerful and versatile 3000lm LED Battery Powered Work Light with Extendable Height – the ultimate solution for all your illumination needs! Designed to provide exceptional brightness and flexibility, this work light is a musthave tool for any job site, garage, or outdoor project.

### **Features & Benefits**

- 3000 Lumens: Powerful LED light for exceptional brightness.
- Rechargeable Battery Powered: No cords, offering convenience and flexibility.
- Extendable Height: Customize lighting angle and coverage.
- Durable Construction: Rugged build for demanding work environments.
- Portable and Compact: Lightweight design with integrated handle.
- Energy-Efficient LED: Bright illumination with cost savings.