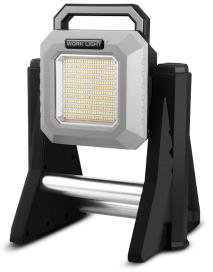

# LED BATTERY POWERED WORK LIGHT

### VBLBF-002-CCT

Introducing our powerful and versatile 3000lm LED Battery Powered Work Light with Extendable Height – the ultimate solution for all your illumination needs! Designed to provide exceptional brightness and flexibility, this work light is a musthave tool for any job site, garage, or outdoor project.

### **Features & Benefits**

- 3000 Lumens: Powerful LED light for exceptional brightness.
- Rechargeable Battery Powered: No cords, offering convenience and flexibility.
- Extendable Height: Customize lighting angle and coverage.
- Durable Construction: Rugged build for demanding work environments.
- Portable and Compact: Lightweight design with integrated handle.
- Energy-Efficient LED: Bright illumination with cost savings.