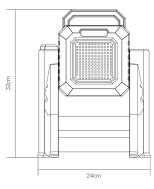

### **Specifications**

| SKU          | VBLBF-002-CCT         |
|--------------|-----------------------|
| EAN          | 9340994030791         |
| Light Colour | 2CCT                  |
| Wattage      | 30 W                  |
| Lumen output | 3000 lm               |
| IP rating    | 65                    |
| Beam Angle   | 360D Rotation Degrees |
| Width        | 240 mm                |
| Height       | 320 mm                |
| Warranty     | 2 Years               |
| Dimmable     | Dimmable              |
| Material     | PC + Aluminium        |
| Lamp Type    | LED                   |
| Box Qty      | 8                     |
| Depth        | 190                   |
| Kelvin       | 2700K/6500K           |

**Dimensional Drawings** 

Photometric information available upon request.

5 hours for max output 13 hours for middle output 26 hours for low output Charging time is 8 hours