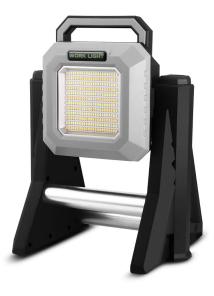

### VBLBF-002-CCT

Introducing our powerful and versatile 3000lm LED Battery Powered Work Light with Extendable Height – the ultimate solution for all your illumination needs! Designed to provide exceptional brightness and flexibility, this work light is a musthave tool for any job site, garage, or outdoor project.

#### **Features & Benefits**

- 3000 Lumens: Powerful LED light for exceptional brightness.
- Rechargeable Battery Powered: No cords, offering convenience and flexibility.
- Extendable Height: Customize lighting angle and coverage.
- Durable Construction: Rugged build for demanding work environments.
- Portable and Compact: Lightweight design with integrated handle.
- Energy-Efficient LED: Bright illumination with cost savings.