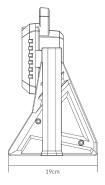

### **Specifications**

| SKU          | VBLBF-002-CCT         |
|--------------|-----------------------|
| EAN          | 9340994030791         |
| Light Colour | 2CCT                  |
| Wattage      | 30 W                  |
| Lumen output | 3000 lm               |
| IP rating    | 65                    |
| Beam Angle   | 360D Rotation Degrees |
| Width        | 240 mm                |
| Height       | 320 mm                |
| Warranty     | 2 Years               |
| Dimmable     | Dimmable              |
| Material     | PC + Aluminium        |
| Lamp Type    | LED                   |
| Box Qty      | 8                     |
| Depth        | 190                   |
| Kelvin       | 2700K/6500K           |

**Dimensional Drawings** 

Photometric information available upon request.

5 hours for max output 13 hours for middle output 26 hours for low output Charging time is 8 hours