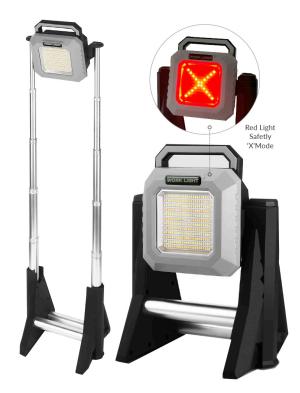

• Red light Safety Mode: This handy feature will become your go-to for safety on the work site. Clearly illuminate areas of danger or caution, a particularly handy feature for roadside work and mobile mechanics.