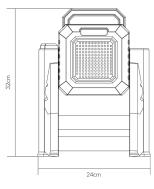

### **Specifications**

| SKU          | VBLBF-002-CCT         |
|--------------|-----------------------|
| EAN          | 9340994030791         |
| Light Colour | 2CCT                  |
| Wattage      | 30 W                  |
| Lumen output | 3000 lm               |
| IP rating    | 65                    |
| Beam Angle   | 360D Rotation Degrees |
| Width        | 240 mm                |
| Height       | 320 mm                |
| Warranty     | 2 Years               |
| Dimmable     | Dimmable              |
| Material     | PC + Aluminium        |
| Lamp Type    | LED                   |
| Box Qty      | 8                     |
| Depth        | 190                   |
| Kelvin       | 2700K/6500K           |

**Dimensional Drawings** 

Photometric information available upon request.

5 hours for max output 13 hours for middle output 26 hours for low output Charging time is 8 hours