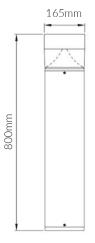

#### **Dimensional Drawings**

### **Specifications**

| SKU                | VBLBO-300-4-30     |
|--------------------|--------------------|
| Luminaire efficacy | 94 lm/W            |
| EAN                | 9340994028811      |
| Light Colour       | Warm White         |
| Wattage            | 8 W                |
| Lumen output       | 750 lm             |
| IP rating          | 54                 |
| CRI                | 80                 |
| Beam Angle         | 265 Degrees        |
| Trim colour        | Black              |
| Diameter           | 165 mm             |
| Height             | 800 mm             |
| Lifespan           | 50000 Hours        |
| Warranty           | 3 Years            |
| Shatterproof       | Shatterproof       |
| LED source         | Osram Olson        |
| Material           | Die-Cast Aluminium |
| Lamp Type          | LED                |
| Input voltage      | 240 Volt AC 50HZ   |
| Diffuser           | Clear              |
| Wiring method      | Hardwire           |
| Weatherproof       | Weatherproof       |
| Kelvin             | 3000K              |