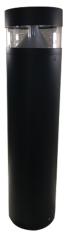

# 8W LED BOLLARD BLACK IP54 3K OSRAM 165X800MM

#### VBLBO-300-4-30

These VIBE, 8W, 3000K, LED Bollards are a great outside lighting design feature. The modular capped, peaked interior provides soft circular lighting around the unit, ideal for subtle illumination of paths and gardens, additionally to providing illumination for after dark safety. Vibe 300 Series Bollard Lights are made of die-cast aluminium and carry a weatherproof rating of IP54, a lifespan of 50,000 hours and a 3 year warranty. Please note: All VIBE LED Bollards are recommended to be mounted securely to a plinth/concrete base and not covered by any organic materials (dirt/mulch/sand ect) to avoid condensation entering and subsequently corroding the fitting. Not following this installation recommendation will void any stated warranty.

### **Features & Benefits**

- Tough die-cast Aluminium body
- Anodised Aluminium reflector with clear PC diffuser
- Black powder coated finish
- 265° wide light beam angle
- Equipped with OSRAM LED chips
- Static moulding powder coating with UV resistance
- Supplied with rag bolt and template
- IP54 rated
- 50,000 hour lifespan