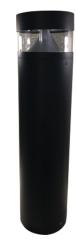

# 8W LED BOLLARD BLACK IP54 3K OSRAM 165X800MM

#### VBLBO-300-4-30

These VIBE, 8W, 3000K, LED Bollards are a great outside lighting design feature. The modular capped, peaked interior provides soft circular lighting around the unit, ideal for subtle illumination of paths and gardens, additionally to providing illumination for after dark safety. Vibe 300 Series Bollard Lights are made of die-cast aluminium and carry a weatherproof rating of IP54, a lifespan of 50,000 hours and a 3 year warranty. Please note: All VIBE LED Bollards are recommended to be mounted securely to a plinth/concrete base and not covered by any organic materials (dirt/mulch/sand ect) to avoid condensation entering and subsequently corroding the fitting. Not following this installation recommendation will void any stated warranty.

### **Features & Benefits**

- Tough die-cast Aluminium body
- Anodised Aluminium reflector with clear PC diffuser
- Black powder coated finish
- 265° wide light beam angle
- Equipped with OSRAM LED chips
- Static moulding powder coating with UV resistance
- Supplied with rag bolt and template
- IP54 rated
- 50,000 hour lifespan