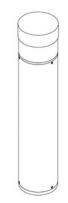

#### VBLBO-300-4-30

These VIBE, 8W, 3000K, LED Bollards are a great outside lighting design feature. The modular capped, peaked interior provides soft circular lighting around the unit, ideal for subtle illumination of paths and gardens, additionally to providing illumination for after dark safety. Vibe 300 Series Bollard Lights are made of die-cast aluminium and carry a weatherproof rating of IP54, a lifespan of 50,000 hours and a 3 year warranty. Please note: All VIBE LED Bollards are recommended to be mounted securely to a plinth/concrete base and not covered by any organic materials (dirt/mulch/sand ect) to avoid condensation entering and subsequently corroding the fitting. Not following this installation recommendation will void any stated warranty.

### **Features & Benefits**

- Tough die-cast Aluminium body
- Anodised Aluminium reflector with clear PC diffuser
- Black powder coated finish
- 265° wide light beam angle
- Equipped with OSRAM LED chips
- Static moulding powder coating with UV resistance
- Supplied with rag bolt and template
- IP54 rated
- 50,000 hour lifespan