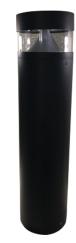

## 8W LED BOLLARD BLACK IP54 3K OSRAM 165X800MM

## VBLBO-300-4-30

These VIBE, 8W, 3000K, LED Bollards are a great outside lighting design feature. The modular capped, peaked interior provides soft circular lighting around the unit, ideal for subtle illumination of paths and gardens, additionally to providing illumination for after dark safety. Vibe 300 Series Bollard Lights are made of die-cast aluminium and carry a weatherproof rating of IP54, a lifespan of 50,000 hours and a 3 year warranty. Please note: All VIBE LED Bollards are recommended to be mounted securely to a plinth/concrete base and not covered by any organic materials (dirt/mulch/sand ect) to avoid condensation entering and subsequently corroding the fitting. Not following this installation recommendation will void any stated warranty.

### **Features & Benefits**

- Tough die-cast Aluminium body
- Anodised Aluminium reflector with clear PC diffuser
- Black powder coated finish
- 265° wide light beam angle
- Equipped with OSRAM LED chips
- Static moulding powder coating with UV resistance
- Supplied with rag bolt and template
- IP54 rated
- 50,000 hour lifespan
- 3 year warranty