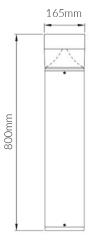

|
| CRI                | 80                 |
| Beam Angle         | 265 Degrees        |
| Trim colour        | Black              |
| Diameter           | 165 mm             |
| Height             | 800 mm             |
| Lifespan           | 50000 Hours        |
| Warranty           | 3 Years            |
| Shatterproof       | Shatterproof       |
| LED source         | Osram Olson        |
| Material           | Die-Cast Aluminium |
| Lamp Type          | LED                |
| Input voltage      | 240 Volt AC 50HZ   |
| Diffuser           | Clear              |
| Wiring method      | Hardwire           |
| Weatherproof       | Weatherproof       |
| Kelvin             | 3000K              |

Photometric information available upon request.



#### **Dimensional Drawings**