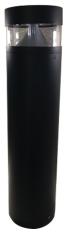

## 8W LED BOLLARD BLACK IP54 3K OSRAM 165X800MM

## VBLBO-300-4-30

These VIBE, 8W, 3000K, LED Bollards are a great outside lighting design feature. The modular capped, peaked interior provides soft circular lighting around the unit, ideal for subtle illumination of paths and gardens, additionally to providing illumination for after dark safety. Vibe 300 Series Bollard Lights are made of die-cast aluminium and carry a weatherproof rating of IP54, a lifespan of 50,000 hours and a 3 year warranty. Please note: All VIBE LED Bollards are recommended to be mounted securely to a plinth/concrete base and not covered by any organic materials (dirt/mulch/sand ect) to avoid condensation entering and subsequently corroding the fitting. Not following this installation recommendation will void any stated warranty.

### **Features & Benefits**

- Tough die-cast Aluminium body
- Anodised Aluminium reflector with clear PC diffuser
- Black powder coated finish
- 265° wide light beam angle
- Equipped with OSRAM LED chips
- Static moulding powder coating with UV resistance
- Supplied with rag bolt and template
- IP54 rated
- 50,000 hour lifespan
- 3 year warranty