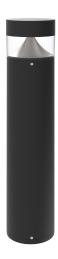

# 8W LED BOLLARD BLACK IP54 4K OSRAM 165x800MM

#### **VBLBO-300-4-40**

These VIBE, 8W, 4000K, LED Bollards are a great outside lighting design feature. The modular capped, peaked interior provides soft circular lighting around the unit, ideal for subtle illumination of paths and gardens, additionally providing illumination for after dark safety. Vibe 300 Series Bollard Lights are made of die-cast aluminium and carry a weatherproof rating of IP54, a lifespan of 50,000 hours and a 3 year warranty. Please note: All VIBE LED Bollards are recommended to be mounted securely to a plinth/concrete base and not covered by any organic materials (dirt/mulch/sand ect) to avoid condensation entering and subsequently corroding the fitting. Not following this installation recommendation will void any stated warranty.

#### **Features & Benefits**

- Tough die-cast Aluminium body
- Anodised Aluminium reflector with clear PC diffuser
- Black powder coated finish
- 265° wide light beam angle
- Equipped with OSRAM LED chips
- Static moulding powder coating with UV resistance
- Supplied with rag bolt and template
- IP54 rated
- 50,000 hour lifespan