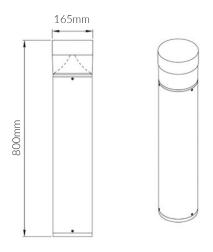

## **Specifications**

| SKU                | VBLBO-300-4-40     |
|--------------------|--------------------|
| Luminaire efficacy | 100 lm/W           |
| EAN                | 9340994028804      |
| Light Colour       | Cool White         |
| Wattage            | 8 W                |
| Lumen output       | 800 lm             |
| IP rating          | 54                 |
| CRI                | 80                 |
| Beam Angle         | 265 Degrees        |
| Trim colour        | Black              |
| Diameter           | 165 mm             |
| Height             | 800 mm             |
| Lifespan           | 50000 Hours        |
| Warranty           | 3 Years            |
| Shatterproof       | Shatterproof       |
| LED source         | Osram Olson        |
| Material           | Die-Cast Aluminium |
| Lamp Type          | LED                |
| Input voltage      | 240 Volt AC 50HZ   |
| Diffuser           | Clear              |
| Wiring method      | Hardwire           |
| Weatherproof       | Weatherproof       |
| Kelvin             | 4000K              |

### **Dimensional Drawings**

Photometric information available upon request.