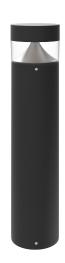

# 8W LED BOLLARD BLACK IP54 4K OSRAM 165x800MM

#### **VBLBO-300-4-40**

These VIBE, 8W, 4000K, LED Bollards are a great outside lighting design feature. The modular capped, peaked interior provides soft circular lighting around the unit, ideal for subtle illumination of paths and gardens, additionally providing illumination for after dark safety. Vibe 300 Series Bollard Lights are made of die-cast aluminium and carry a weatherproof rating of IP54, a lifespan of 50,000 hours and a 3 year warranty. Please note: All VIBE LED Bollards are recommended to be mounted securely to a plinth/concrete base and not covered by any organic materials (dirt/mulch/sand ect) to avoid condensation entering and subsequently corroding the fitting. Not following this installation recommendation will void any stated warranty.

#### **Features & Benefits**

- Tough die-cast Aluminium body
- Anodised Aluminium reflector with clear PC diffuser
- Black powder coated finish
- 265° wide light beam angle
- Equipped with OSRAM LED chips
- Static moulding powder coating with UV resistance
- Supplied with rag bolt and template
- IP54 rated
- 50,000 hour lifespan