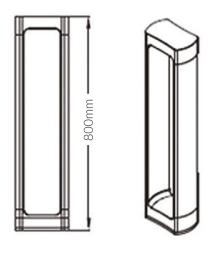

## **Specifications**

| SKU                 | VBLBO-303-4-40     |
|---------------------|--------------------|
| Luminaire efficacy  | 48 lm/W            |
| EAN                 | 9340994028774      |
| Weight              | 5                  |
| Light Colour        | Cool White         |
| Wattage             | 8 W                |
| Lumen output        | 383 lm             |
| IP rating           | 65                 |
| IK Rating           | 10                 |
| CRI                 | 80                 |
| Beam Angle          | 270 Degrees        |
| Trim colour         | Black              |
| Length              | 840 mm             |
| Width               | 190 mm             |
| Height              | 190 mm             |
| Lifespan            | 50000 Hours        |
| Warranty            | 3 Years            |
| Dimmable            | Non-Dimmable       |
| LED source          | CREE               |
| Material            | Die-cast Aluminium |
| Lamp Type           | LED                |
| Input voltage       | 220V-240V AC 50HZ  |
| Wiring method       | Hardwire           |
| Weatherproof        | Weatherproof       |
| Working temperature | -20°C ~ 45°C       |
| Kelvin              | 4000K              |

### **Dimensional Drawings**

Photometric information available upon request.