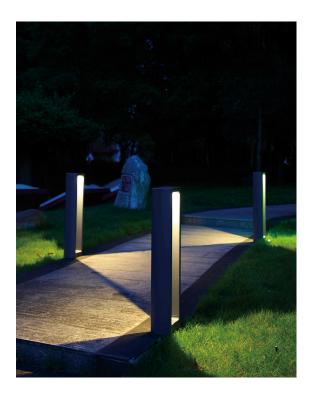

#### VBLBO-303-4-40

Our VIBE, 8W, 4000K, 303 Series Bollard Lights is made of tough die-cast aluminium with an impact rating of IK10 to withstand vandalism. They provide a modern architectural appeal to any garden path or walkway, allowing the natural scenery to be seen whilst blending seamlessly into the surrounding environment. Please note: All VIBE LED Bollards are recommended to be mounted securely to a plinth/concrete base and not covered by any organic materials (dirt/mulch/sand ect) to avoid condensation entering and subsequently corroding the fitting. Not following this installation recommendation will void any stated warranty.