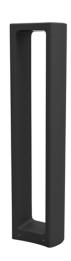

#### VBLBO-303-4-40

Our VIBE, 8W, 4000K, 303 Series Bollard Lights is made of tough die-cast aluminium with an impact rating of IK10 to withstand vandalism. They provide a modern architectural appeal to any garden path or walkway, allowing the natural scenery to be seen whilst blending seamlessly into the surrounding environment. Please note: All VIBE LED Bollards are recommended to be mounted securely to a plinth/concrete base and not covered by any organic materials (dirt/mulch/sand ect) to avoid condensation entering and subsequently corroding the fitting. Not following this installation recommendation will void any stated warranty.

#### **Features & Benefits**

- Tough die-cast Aluminium Body
- Anodised Aluminium reflector with clear PC diffuser
- Black powder coated finish
- 270° wide light beam angle
- Equipped with CREE LED chips
- Static moulding powder coating with UV resistance
- Supplied with rag bolt and template
- IP54 rated
- IK10 rated for impact resistance
- 50,000 hour life span
- 3 year warranty