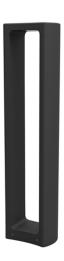

#### VBLBO-303-4-40

Our VIBE, 8W, 4000K, 303 Series Bollard Lights is made of tough die-cast aluminium with an impact rating of IK10 to withstand vandalism. They provide a modern architectural appeal to any garden path or walkway, allowing the natural scenery to be seen whilst blending seamlessly into the surrounding environment. Please note: All VIBE LED Bollards are recommended to be mounted securely to a plinth/concrete base and not covered by any organic materials (dirt/mulch/sand ect) to avoid condensation entering and subsequently corroding the fitting. Not following this installation recommendation will void any stated warranty.

#### **Features & Benefits**

- Tough die-cast Aluminium Body
- Anodised Aluminium reflector with clear PC diffuser
- Black powder coated finish
- 270° wide light beam angle
- Equipped with CREE LED chips
- Static moulding powder coating with UV resistance
- Supplied with rag bolt and template
- IP54 rated
- IK10 rated for impact resistance
- 50,000 hour life span
- 3 year warranty