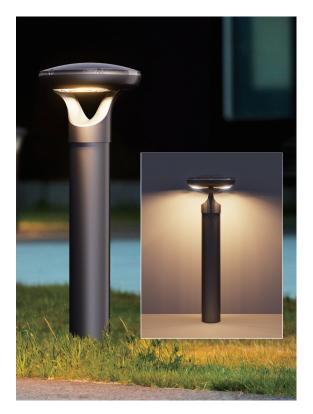

## 1.5W LED SOLAR VANDAL RESISTANT BOLLARD 4000K BLACK IK10

#### VBLBOS-004-4-4K

Subtly light up your outdoor areas in style with this full-colour changing solar bollard. Thanks to the polycarbonate dome over the solar panel, it has a high impact rating to assist against unwanted vandalism. On rainy days the curved dome will flush the dust away to ensure maximum charging during daylight hours. The VBLBOS-004 Series adopts highly efficient mono solar panel and a LifePO4 battery and offers a continuous and stable lighting performance with up to 3 nights autonomy when the battery is fully charged.