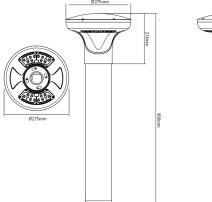

• Motion Sensor Mode (Boost) – Light remains dim throughout the night and brightens when motion is detected.

**Dimensional Drawings** 

### **Specifications**

| VBLBOS-004-4-4K |
|-----------------|
| 100LM/W Im/W    |
| 9340994031743   |
| COOL WHITE      |
| 1.5 W           |
| 150 lm          |
| 65              |
| 10              |
| 80              |
| 300 Degrees     |
| Black           |
| 275 mm          |
| 900 mm          |
| 50000 Hours     |
| 3 Years         |
| Non-Dimmable    |
| Surface         |
| SMD             |
| ALUMINIUM       |
| LED / Solar     |
| Weatherproof    |
| -15°C ~ +45°C   |
| 4000K           |
|                 |