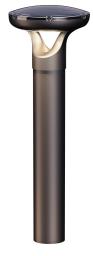

## 1.5W LED SOLAR VANDAL RESISTANT BOLLARD 4000K BLACK IK10

#### VBLBOS-004-4-4K

Subtly light up your outdoor areas in style with this full-colour changing solar bollard. Thanks to the polycarbonate dome over the solar panel, it has a high impact rating to assist against unwanted vandalism. On rainy days the curved dome will flush the dust away to ensure maximum charging during daylight hours. The VBLBOS-004 Series adopts highly efficient mono solar panel and a LifePO4 battery and offers a continuous and stable lighting performance with up to 3 nights autonomy when the battery is fully charged.