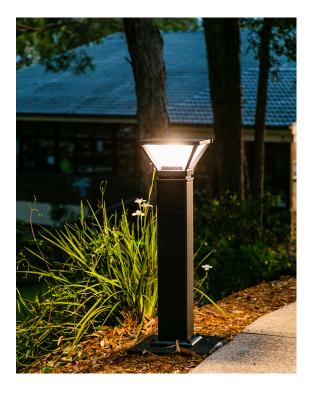

## VBLBOS-006-4-CCT

Our 006 Series VIBE Solar Bollards colour changeable and constructed from salt spray and corrosion resistant die cast aluminium - which makes an incredibly durable fitting (great if your business is by the seaside or if the bollards will be subject to extreme weather conditions from 15° - 65°). The built-in solar panel charges throughout the day and uses stored energy once night has set in. Please note: All VIBE LED Bollards are recommended to be mounted securely to a plinth/concrete base and not covered by any organic materials (dirt/mulch/sand ect) to avoid condensation entering and subsequently corroding the fitting. Not following this installation recommendation will void any stated warranty.

Please note: All VIBE LED Bollards are recommended to be mounted securely to a plinth/concrete base and not covered by any organic materials (dirt/mulch/sand ect) to avoid condensation entering and subsequently corroding the fitting. Not following this installation recommendation will void any stated warranty.