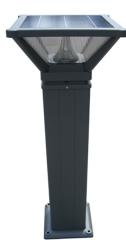

# LED SOLAR BOLLARD BLACK 1M (H) 3000K/5000K SWITCH (D)

## VBLBOS-006-4-CCT

Our 006 Series VIBE Solar Bollards colour changeable and constructed from salt spray and corrosion resistant die cast aluminium - which makes an incredibly durable fitting (great if your business is by the seaside or if the bollards will be subject to extreme weather conditions from 15° - 65°). The built-in solar panel charges throughout the day and uses stored energy once night has set in. Please note: All VIBE LED Bollards are recommended to be mounted securely to a plinth/concrete base and not covered by any organic materials (dirt/mulch/sand ect) to avoid condensation entering and subsequently corroding the fitting. Not following this installation recommendation will void any stated warranty.