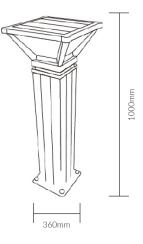

#### **Dimensional Drawings**

## **Specifications**

| SKU                 | VBLBOS-006-4-CCT   |
|---------------------|--------------------|
| Luminaire efficacy  | 120 lm/W           |
| EAN                 | 9340994022222      |
| Weight              | 10                 |
| Light Colour        | 2CCT               |
| Wattage             | 4 W                |
| Lumen output        | 480 lm             |
| IP rating           | 65                 |
| CRI                 | 80                 |
| Trim colour         | Black              |
| Length              | 1006 mm            |
| Width               | 360 mm             |
| Height              | 370 mm             |
| Lifespan            | 50000 Hours        |
| Warranty            | 3 Years            |
| Material            | Die Cast Aluminium |
| Lamp Type           | LED / Solar        |
| Weatherproof        | Weatherproof       |
| Working temperature | -15°C ~ +65°C      |
| Kelvin              | 3000K,5000K        |