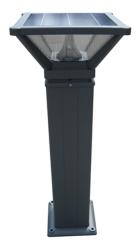

# LED SOLAR BOLLARD BLACK 1M (H) 3000K/5000K SWITCH (D)

## VBLBOS-006-4-CCT

Our 006 Series VIBE Solar Bollards colour changeable and constructed from salt spray and corrosion resistant die cast aluminium - which makes an incredibly durable fitting (great if your business is by the seaside or if the bollards will be subject to extreme weather conditions from 15° - 65°). The built-in solar panel charges throughout the day and uses stored energy once night has set in. Please note: All VIBE LED Bollards are recommended to be mounted securely to a plinth/concrete base and not covered by any organic materials (dirt/mulch/sand ect) to avoid condensation entering and subsequently corroding the fitting. Not following this installation recommendation will void any stated warranty.

## LED SOLAR BOLLARD BLACK 1M (H) 3000K/5000K SWITCH (D)

## VBLBOS-006-4-CCT