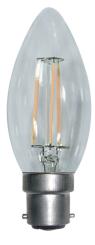

# Vibe 4W Warm White BC LED Candle Lamp Dimmable

#### **VBLC-4W-BC-DIM**

The Vibe LED globe range offers direct replacements for many of the halogen fittings used in table lamps and chandeliers. LED technology is more efficient and environmentally friendly than using traditional halogen, whilst also providing over 15x the lifespan in this design.

#### **Features & Benefits**

- Direct replacement for halogen candle & fancy round lamps
- Equipped with high quality filament LED chips
- An ideal solution for decorative lighting applications
- Dimmable with most leading and trailing edge dimmers
- Omni-directional with 360° beam angle
- Environmentally friendly
- Available in BC, SES, SBC and ES (FR only) Lamp base
- 35,000 hour lifespan
- 2 year warranty