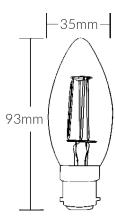

**Dimensional Drawings** 

Photometric information available upon request.

### Specifications

| SKU                | VBLC-4W-BC-DIM |
|--------------------|----------------|
| Luminaire efficacy | 86 lm/W        |
| EAN                | 9340994405544  |
| Light Colour       | Warm White     |
| Wattage            | 4 W            |
| Lumen output       | 345 lm         |
| CRI                | 80             |
| Beam Angle         | 360 Degrees    |
| Base Type          | B22            |
| Width              | 35 mm          |
| Height             | 98 mm          |
| Lifespan           | 35000 Hours    |
| Warranty           | 2 Years        |
| Dimmable           | Dimmable       |
| Lamp Type          | LED            |
| Box Qty            | 100            |
| Kelvin             | 2700K          |