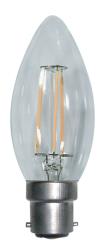

# Vibe 4W Warm White BC LED Candle Lamp Dimmable

#### **VBLC-4W-BC-DIM**

The Vibe LED globe range offers direct replacements for many of the halogen fittings used in table lamps and chandeliers. LED technology is more efficient and environmentally friendly than using traditional halogen, whilst also providing over 15x the lifespan in this design.

#### **Features & Benefits**

- Direct replacement for halogen candle & fancy round lamps
- Equipped with high quality filament LED chips
- An ideal solution for decorative lighting applications
- Dimmable with most leading and trailing edge dimmers
- Omni-directional with 360° beam angle
- Environmentally friendly
- Available in BC, SES, SBC and ES (FR only) Lamp base
- 35,000 hour lifespan
- 2 year warranty