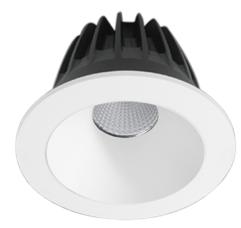

# ROUND RECESSED 13W 3000K DOWNLIGHT 50DEG (D)

### VBLDL-090-1-3K90

Our 13W 3000K VBLDL-090 Series Retro Recessed Downlights are a fabulous option when replacing older downlights due to their cutout size at 90mm diameter and 110 diameter face. With an Architecturally designed body, they are excellent for use in shopping centres, retail stores and supermarkets. Available in both 4000K and 3000K, both at 1500 lumens, this fitting is Triac-dimmable, IP54 rated for use in and outdoor undercover and is equipped with Citizen LED Chips. Includes a 50,000 hour lifespan and 5 year warranty.

# ROUND RECESSED 13W 3000K DOWNLIGHT 50DEG (D)

VBLDL-090-1-3K90