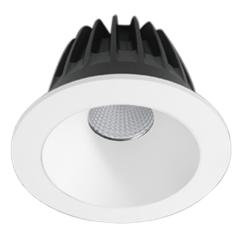

# ROUND RECESSED 13W 3000K DOWNLIGHT 50DEG (D)

### VBLDL-090-1-3K90

Our 13W 3000K VBLDL-090 Series Retro Recessed Downlights are a fabulous option when replacing older downlights due to their cutout size at 90mm diameter and 110 diameter face. With an Architecturally designed body, they are excellent for use in shopping centres, retail stores and supermarkets. Available in both 4000K and 3000K, both at 1500 lumens, this fitting is Triac-dimmable, IP54 rated for use in and outdoor undercover and is equipped with Citizen LED Chips. Includes a 50,000 hour lifespan and 5 year warranty.

# ROUND RECESSED 13W 3000K DOWNLIGHT 50DEG (D)

VBLDL-090-1-3K90