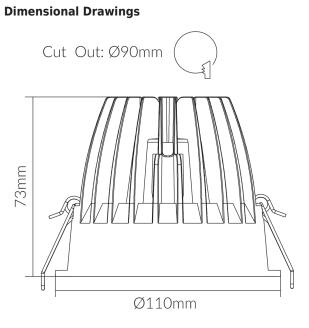

### VBLDL-090-1-3K90

Our 13W 3000K VBLDL-090 Series Retro Recessed Downlights are a fabulous option when replacing older downlights due to their cutout size at 90mm diameter and 110 diameter face. With an Architecturally designed body, they are excellent for use in shopping centres, retail stores and supermarkets. Available in both 4000K and 3000K, both at 1500 lumens, this fitting is Triac-dimmable, IP54 rated for use in and outdoor undercover and is equipped with Citizen LED Chips. Includes a 50,000 hour lifespan and 5 year warranty.

## **Specifications**

| SKU                         | VBLDL-090-1-3K90        |
|-----------------------------|-------------------------|
| Luminaire efficacy          | 115 lm/W                |
| EAN                         | 9340994023144           |
| Light Colour                | Warm White              |
| Wattage                     | 13 W                    |
| Lumen output                | 1500 lm                 |
| IP rating                   | 54                      |
| CRI                         | 90                      |
| Beam Angle                  | 36 Degrees              |
| Trim colour                 | White                   |
| Cut out                     | 90 mm                   |
| Diameter                    | 110 mm                  |
| Lifespan                    | 50000 Hours             |
| Warranty                    | 5 Years                 |
| Output current              | 350 mA                  |
| Constant<br>current/voltage | Constant Current        |
| Mounting type               | Recessed                |
| LED source                  | Citizen                 |
| Material                    | Die-Cast Aluminium Body |
| Lamp Type                   | LED                     |
| Input voltage               | 240 Volt AC 50HZ        |
| Wiring method               | Flex & Plug             |
| Weatherproof                | Weatherproof            |
| Working temperature         | -20-50°                 |
| Kelvin                      | 3000K                   |