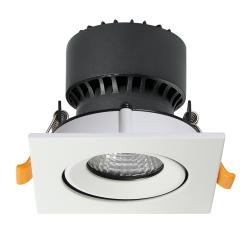

# WHITE SQUARE TRIM "ADJUSTABLE" 90MM RND (D)

#### **VBLDL-134-1-D**

This White Adjustable Square Trim is used in combination with our VIBE 134 Series LED Modular Downlights. Our architecturally designed 134 Series downlights are simple to install & have a wide range of options using a choice of trims. They have excellent dimming capability & include a 50,000 hour lifespan and a 3 year warranty.

### **Features & Benefits**

Used in combination with VIBE 134 Series LED Modular Downlights

Choose your module, pick your trim and build your own downlight

Architecturally designed fitting with simple installation Choice of 7 different trims including fixed, gimbal, square, fixed deep baffle, tilt baffle and twin square Standard as a white trim - some trims available in black 3 year warranty