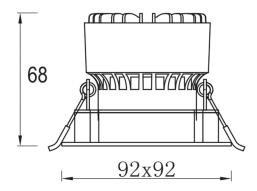

### **Dimensional Drawings**

### **Specifications**

| SKU          | VBLDL-134-1-D   |
|--------------|-----------------|
| EAN          | 9340994017884   |
| IP rating    | 20              |
| Trim colour  | White           |
| Cut out      | 90 mm           |
| Weatherproof | Indoor Use Only |