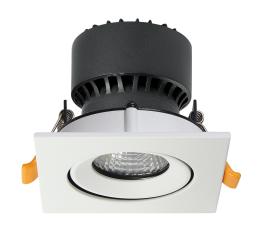

## WHITE SQUARE TRIM "ADJUSTABLE" 90MM RND (D)

### VBLDL-134-1-D

#### **VBLDL-134-1-D**

This White Adjustable Square Trim is used in combination with our VIBE 134 Series LED Modular Downlights. Our architecturally designed 134 Series downlights are simple to install & have a wide range of options using a choice of trims. They have excellent dimming capability & include a 50,000 hour lifespan and a 3 year warranty.